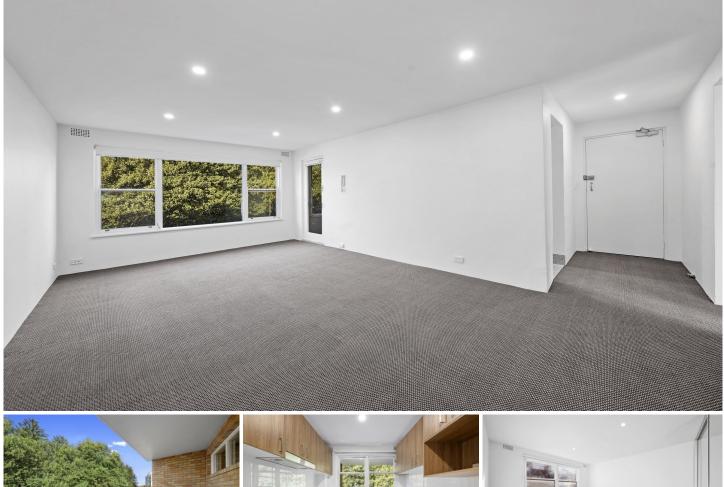

## 4/139 Elouera Road Cronulla NSW

This tastefully renovated two bedroom apartment is located on the second floor and is nearby to Cronulla's beaches, restaurants, shops and transport.

- Modern kitchen with stainless steel dishwasher
- Combined lounge and dining leads to east facing balcony
- Two generous bedrooms, main with mirrored built-in robe
- Neat bathroom with bath and shower, separate toilet
- Internal laundry, single lock up garage, security building