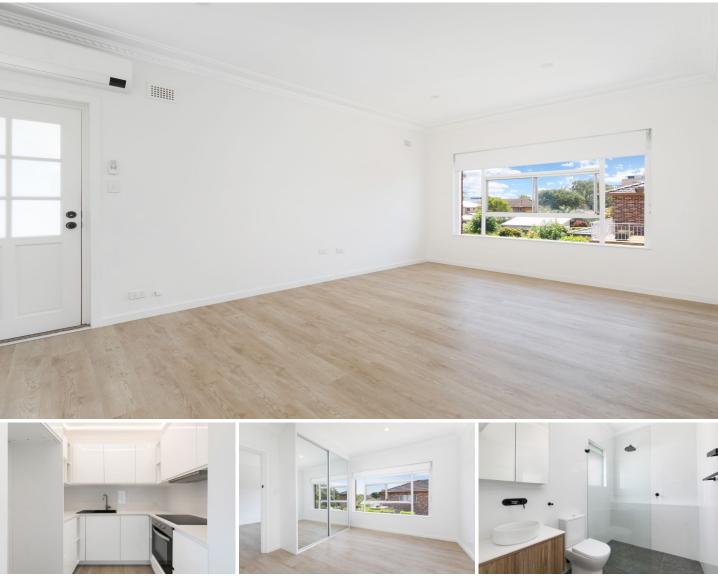

## 8/46 Franklin Road Cronulla NSW

Set in a boutique block of 8 units, this private, top floor apartment is situated at the rear of the complex and is a ready-made haven. You will love the convenience of this location, nearby to train station, Woolooware shops and Cronulla beaches.

- Modern kitchen with electric appliances
- Combined lounge/dining with floorboards
- Generous bedroom with mirrored built-in robe
- Ultra modern bathroom with walk-in shower
- Internal laundry facilities, air conditioning
- Single car space, close to shops & transport