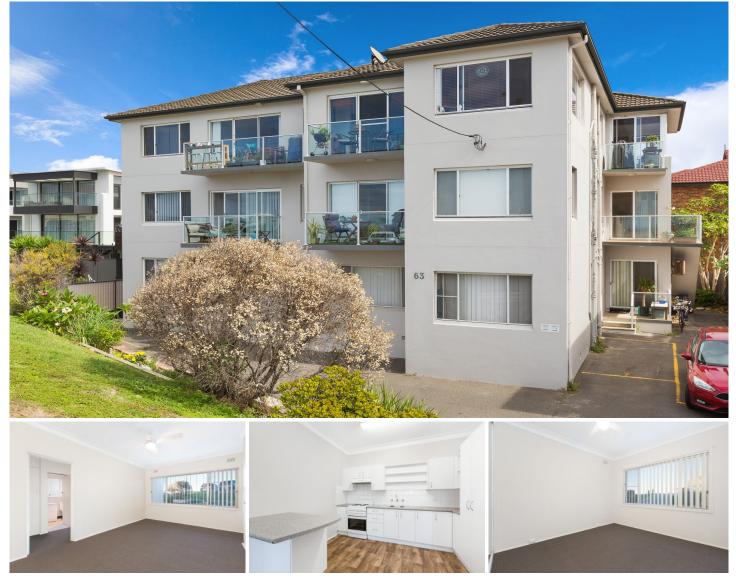

## 1/63 Mitchell Road Cronulla NSW

Situated directly across from Elouera beach and nearby to Cronulla eateries, nightlife and transport options, this perfectly positioned two bedroom apartment has plenty to offer.

- Two good sized bedrooms with built-in robes
- Generously combined lounge and dining room
- Well maintained kitchen with plenty of storage
- Neat bathroom with separate shower & bath
- Ceiling fans in both bedrooms and living area