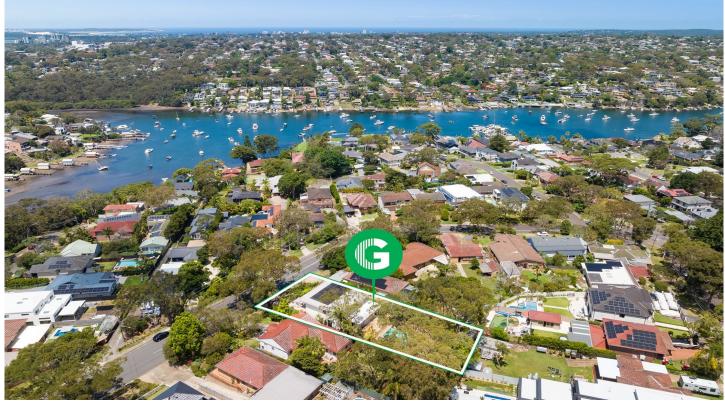

## 61 Attunga Road Yowie Bay NSW

Ideally positioned in the highly sought after Yowie Bay peninsular is this spacious family residence offering tremendous opportunities. Currently the home provides a dual living arrangement for a large family and provides separate two bedroom in-law accommodation featuring a modern kitchen and bathroom plus sunny terrace and inground swimming pool.

As an alternative, a substantial land holding of approximately 771.4sqm is on offer that is Zoned R2 Low Density Residential with DA Approved plans for a duplex development.

The choice is yours, move in, renovate, build your dream home or Duplex Development and relish in the enviable location with Yowie Bay boat ramp, local public schools,

5 🗀 2 📛 3 🖨

**Price**: Forthcoming Auction

Land Size: 771.4 sqm

View: https://www.gibsonpartners.com/sale/nsw/s

utherland/yowie-bay/residential/house/7850

127

Ivan Lampret 02 9523 1333

Karla Madgwick 02 9523 1333