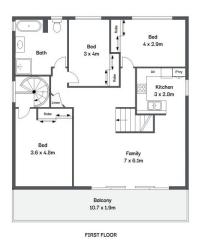

## 61 Attunga Road Yowie Bay NSW

Ideally positioned in the highly sought after Yowie Bay peninsular is this spacious family residence offering tremendous opportunities. Currently the home provides a dual living arrangement for a large family and provides separate two bedroom in-law accommodation featuring a modern kitchen and bathroom plus sunny terrace and inground swimming pool.