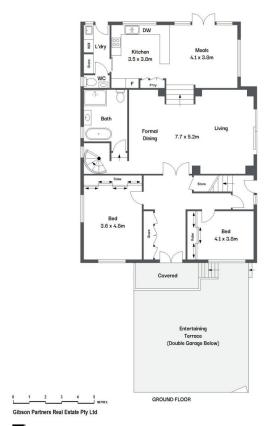

## 61 Attunga Road Yowie Bay NSW

Ideally positioned in the highly sought after Yowie Bay peninsular is this spacious family residence offering tremendous opportunities. Currently the home provides a dual living arrangement for a large family and provides separate two bedroom in-law accommodation featuring a modern kitchen and bathroom plus sunny terrace and inground swimming pool.

As an alternative, a substantial land holding of approximately 771.4sqm is on offer that is Zoned R2 Low Density Residential with DA Approved plans for a duplex development.

The choice is yours, move in, renovate, build your dream home or Duplex Development and relish in the enviable location with Yowie Bay boat ramp, local public schools,