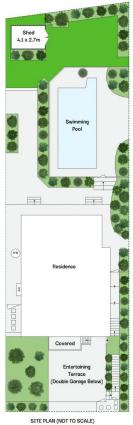

## 61 Attunga Road Yowie Bay NSW

Ideally positioned in the highly sought after Yowie Bay peninsular is this spacious family residence offering tremendous opportunities. Currently the home provides a dual living arrangement for a large family and provides separate two bedroom in-law accommodation featuring a modern kitchen and bathroom plus sunny terrace and inground swimming pool.

As an alternative, a substantial land holding of approximately 771.4sqm is on offer that is Zoned R2 Low Density Residential with DA Approved plans for a duplex development.

The choice is yours, move in, renovate, build your dream home or Duplex Development and relish in the enviable location with Yowie Bay boat ramp, local public schools,