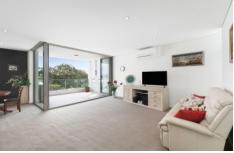

- Occupies the third level with a desirable northern aspect
- Scenic views over Botany Bay and the City skyline
- Spacious lounge and dining area, split system AC
- Open plan stone island kitchen with gas cook-top
- Good size dedicated study nook adjoins the kitchen
- Two large bedrooms with BIRs and ensuite to main