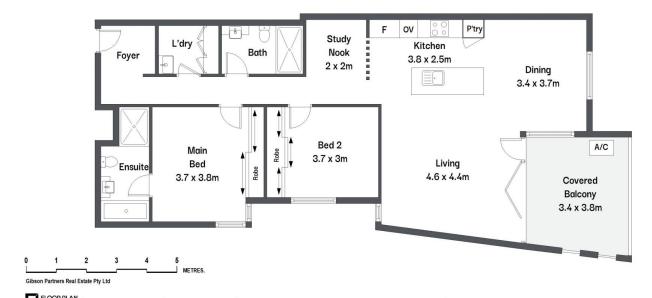

## 16/277-281 Kingsway Caringbah NSW

Occupying the third level within the prestige Nirvana complex, this spectacular two bedroom apartment boasts a sun drenched northern aspect and scenic views over Botany Bay and the City skyline.

- Occupies the third level with a desirable northern aspect
- Scenic views over Botany Bay and the City skyline
- Spacious lounge and dining area, split system AC
- Open plan stone island kitchen with gas cook-top
- Good size dedicated study nook adjoins the kitchen
- Two large bedrooms with BIRs and ensuite to main