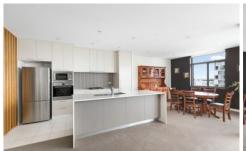

- Occupies the third level with a desirable northern aspect
- Scenic views over Botany Bay and the City skyline
- Spacious lounge and dining area, split system AC
- Open plan stone island kitchen with gas cook-top
- Good size dedicated study nook adjoins the kitchen
- Two large bedrooms with BIRs and ensuite to main