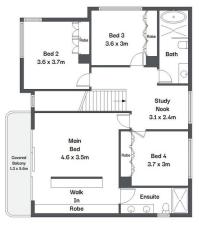

nts and bespoke features across two opulent levels. Expertly crafted to take full advantage of its desirable north/westerly aspect with the sleek interior visually enhanced by the rich natural sunlight, soaring ceilings and seamless indoor/outdoor integration.

Set amongst a family-friendly suburb of Caringbah walking distance to Laguna St Public School, buzzing cafes, Caringbah CBD, transport links and a short drive to Cronulla's picturesque beaches makes this home an attractive proposition for families seeking unmatched lifestyle of quality, space and convenience.

- North facing open plan lounge and dining flows

5 🗀 3 🖶 3 🚘

View: https://www.gibsonpartners.com/sale/nsw/sutherland/caringbah/residential/semi-detached/787548



Ivan Lampret 02 9523 1333



Karla Madgwick 02 9523 1333





FIRST FLOOR



GROUND FLOOR



40 Vista Street, Caringbah

**GIBSON**