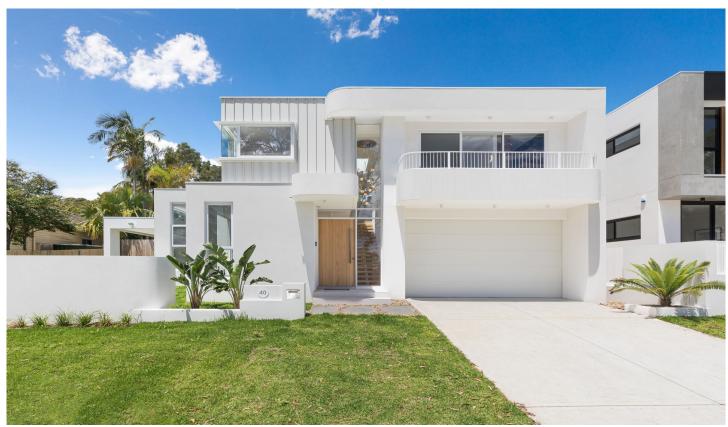

## 40 Vista Street Caringbah NSW

Striking from the outside, stunning from within; this contemporary home combines state-of-the-art interiors with premium appointments and bespoke features across two opulent levels. Expertly crafted to take full advantage of its desirable north/westerly aspect with the sleek interior visually enhanced by the rich natural sunlight, soaring ceilings and seamless indoor/outdoor integration.

Set amongst a family-friendly suburb of Caringbah walking distance to Laguna St Public School, buzzing cafes, Caringbah CBD, transport links and a short drive to Cronulla's picturesque beaches makes this home an attractive proposition for families seeking unmatched lifestyle of quality, space and convenience.

- North facing open plan lounge and dining flows

5 🗀 3 🖶 3 🚘

View: https://www.gibsonpartners.com/sale/nsw/sutherland/caringbah/residential/semi-detached/787548

Ivan Lampret 02 9523 1333

Karla Madgwick 02 9523 1333