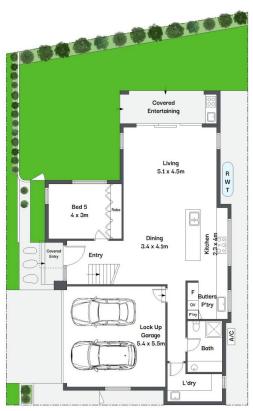

ments and bespoke features across two opulent levels. Expertly crafted to take full advantage of its desirable north/westerly aspect with the sleek interior visually enhanced by the rich natural sunlight, soaring ceilings and seamless indoor/outdoor integration.

Set amongst a family-friendly suburb of Caringbah walking distance to Laguna St Public School, buzzing cafes, Caringbah CBD, transport links and a short drive to Cronulla's picturesque beaches makes this home an attractive proposition for families seeking unmatched lifestyle of quality, space and convenience.

- North facing open plan lounge and dining flows

5 🗀 3 🖶 3 🚘

View: https://www.gibsonpartners.com/sale/nsw/sutherland/caringbah/residential/semi-detached/787548



Ivan Lampret 02 9523 1333



Karla Madgwick 02 9523 1333





FIRST FLOOR



GROUND FLOOR



40 Vista Street, Caringbah

**GIBSON**