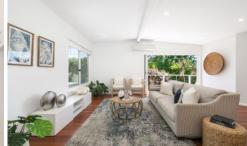

- Air-conditioned open plan living area flows seamlessly outdoors
- Updated kitchen with two pantry cupboards, breakfast bar and dishwasher
- New bi-fold doors with retractable screens
- Newly polished timber floors and freshly painted throughout