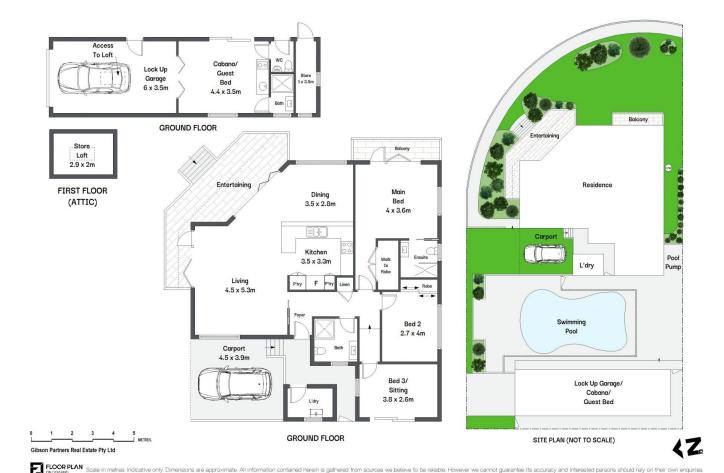

## 27 Ballar Avenue Gymea Bay NSW

Unique home exuding a resort lifestyle in a quiet family area. This single level home with separate, self-contained pool cabana, is a great downsizer or family home.

Front timber deck provides a relaxing haven accessed through quality bi-fold doors from living areas, and a private, inground pool bathed in sunshine with room for sun-loungers provide ideal alfresco entertaining.

- Air-conditioned open plan living area flows seamlessly outdoors
- Updated kitchen with two pantry cupboards, breakfast bar and dishwasher
- New bi-fold doors with retractable screens
- Newly polished timber floors and freshly painted throughout

## 3 📮 3 🔓 2 🖨

Price : \$ 1,830,000 Land Size : 569.1 sgm

**View**: https://www.gibsonpartners.com/sale/nsw/s

utherland/gymea-bay/residential/house/789

4097

**Suzanne Boylan 02 9523 1333** 

27 Ballar Avenue, Gymea Bay