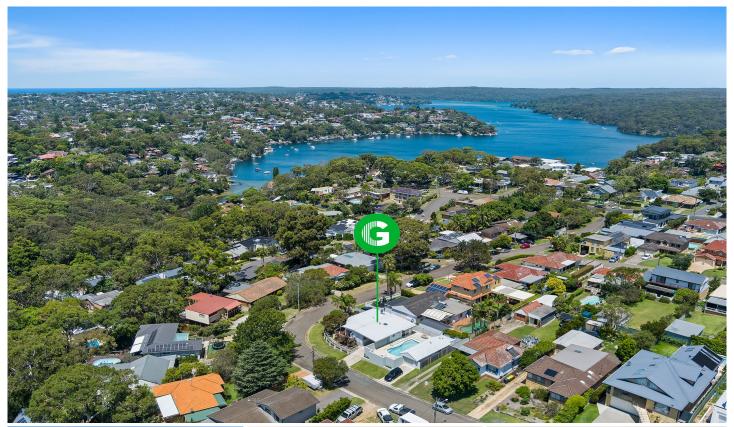

## 27 Ballar Avenue Gymea Bay NSW

Unique home exuding a resort lifestyle in a quiet family area. This single level home with separate, self-contained pool cabana, is a great downsizer or family home.

Front timber deck provides a relaxing haven accessed through quality bi-fold doors from living areas, and a private, inground pool bathed in sunshine with room for sun-loungers provide ideal alfresco entertaining.

## 3 📮 3 🔓 2 🖨

Price : \$ 1,830,000 Land Size : 569.1 sgm

**View**: https://www.gibsonpartners.com/sale/nsw/s

utherland/gymea-bay/residential/house/789

4097

**Suzanne Boylan 02 9523 1333** 

27 Ballar Avenue, Gymea Bay