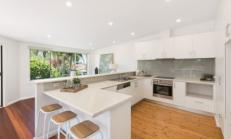

- Air-conditioned open plan living area flows seamlessly outdoors
- Updated kitchen with two pantry cupboards, breakfast bar and dishwasher
- New bi-fold doors with retractable screens
- Newly polished timber floors and freshly painted throughout