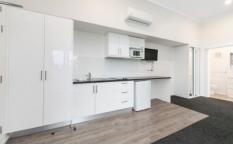

- Combined living/dining/bedroom with built-in robe
- Kitchenette with bar fridge, microwave & small cooktop
- Modern bathroom & split system air-conditioning
- Communal laundry with coin operated washing machines
- Convenient to Cronulla beaches, shops & transport options
- 12 month lease available