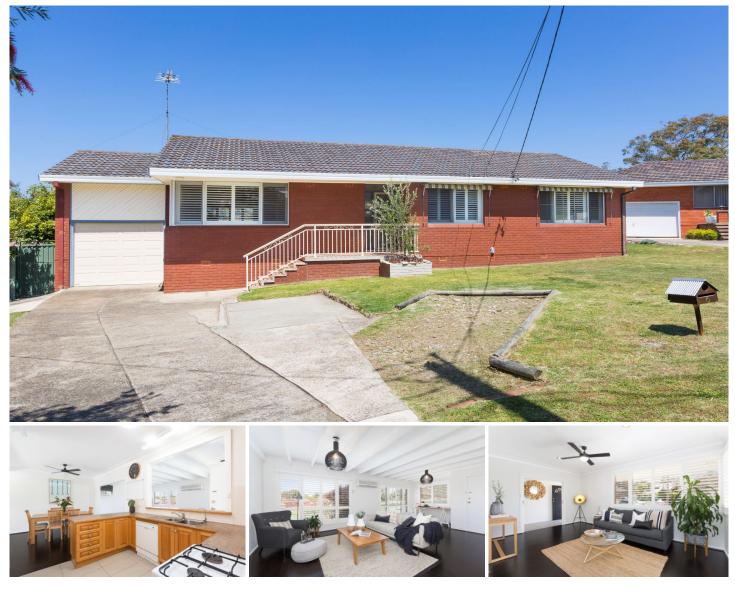

## 6 Monomeeth Place Miranda NSW

Set in a quiet, convenient cul de sac location, this delightful three bedroom brick home offers stylish interiors and a secure yard space to play and entertain.

- Neat timber kitchen, gas cooking & adjoining dining room

- Spacious living, family room, study nook & air-conditioning

- Three bedrooms fitted with built-in robes & ceiling fans

- Plantation shutters, bamboo flooring & gas heating outlets

- Spacious rear grassed yard with covered entertaining area
- Single lock-up garaging + additional off-street parking
- Nearby to Westfield Miranda, parks and transport