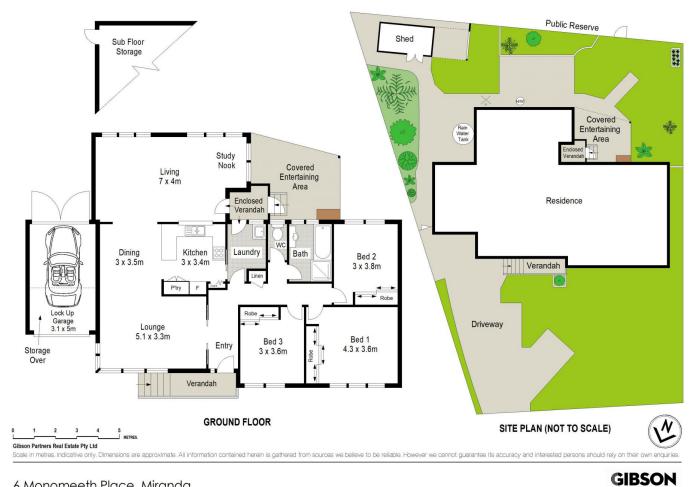

ent cul de sac location, this delightful three bedroom brick home offers stylish interiors and a secure yard space to play and entertain.

- Neat timber kitchen, gas cooking & adjoining dining room

- Spacious living, family room, study nook & air-conditioning

- Three bedrooms fitted with built-in robes & ceiling fans

- Plantation shutters, bamboo flooring & gas heating outlets

- Spacious rear grassed yard with covered entertaining area
- Single lock-up garaging + additional off-street parking
- Nearby to Westfield Miranda, parks and transport

Please register for inspections via 'Book Inspection' or 'Email Agent' buttons.





Chris Malliate 02 9523 1333



View : https://www.gibsonpartners.com/lease/nsw/suther

land/miranda/residential/house/7894966

Nicholas Di Martino 02 9523 1333



6 Monomeeth Place, Miranda