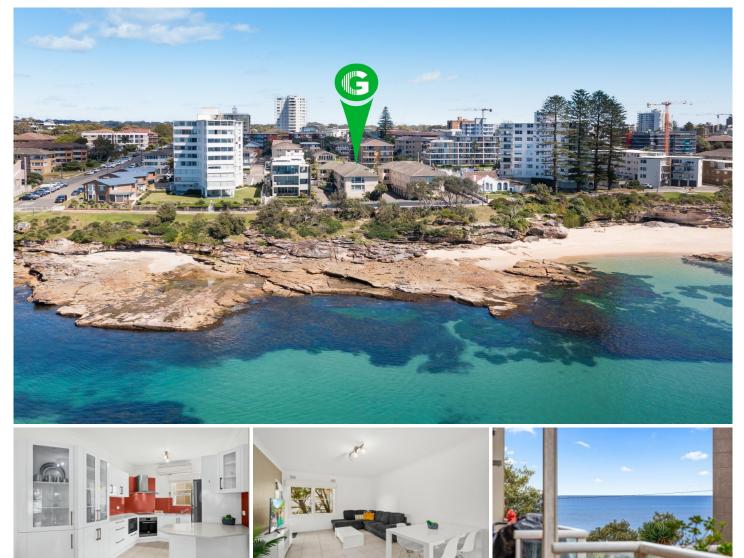

## 4/14 Arthur Avenue Cronulla NSW

Situated in the well maintained 'South Reef' building located directly on The Esplanade, this ground floor, two bedroom apartment with private entry offers a generous floor plan and some lovely ocean views from the living area.

Graced with a lock up garage and set within approximately 50m to Cronulla's iconic Blackwood's Beach, 500m to Shelly Beach, rock pool and park, this apartment also provides easy access to local shops, restaurants and transport.

- Spacious light-filled living area with split system A/C
- Open plan kitchen features stone benchtops
- Good size bedrooms both with built-in wardrobes
- Laundry facilities and bathroom with separate WC