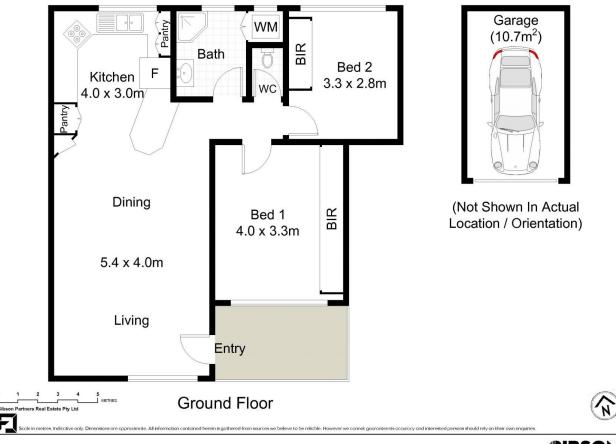

## 4/14 Arthur Avenue Cronulla NSW

Situated in the well maintained 'South Reef' building located directly on The Esplanade, this ground floor, two bedroom apartment with private entry offers a generous floor plan and some lovely ocean views from the living area.

- Spacious light-filled living area with split system A/C
- Open plan kitchen features stone benchtops
- Good size bedrooms both with built-in wardrobes
- Laundry facilities and bathroom with separate WC