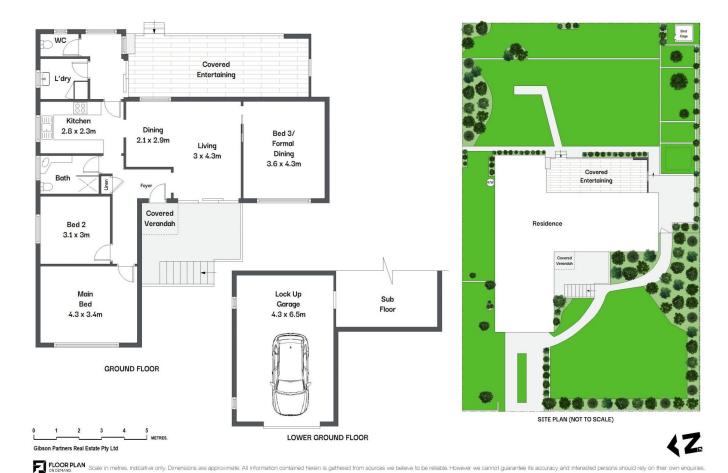

## 14 Loraine Avenue Caringbah South NSW

Presented for the first time since built by the original owners in 1955, this superbly cared for and much-loved family home presents the perfect opportunity for young families looking to enter the market or those with a creative vision to renovate or rebuild the next cutting edge architecturally designed dream home (STCA).

Situated on approximately 580sqm and providing easy access to local waterways, within 650m to Caringbah Public School, and convenient to local cafes, shops, parks and transport, this unique land holding provides opportunity and tremendous potential to further capitalise.

- Original home in a peaceful street with scope to capitalise
- Spacious living area opens onto generous front balcony

3 🕮 1 🔓 2 🚘

**Price** : \$ 1,816,500 **Land Size** : 594 sqm

View: https://www.gibsonpartners.com/sale/nsw/s