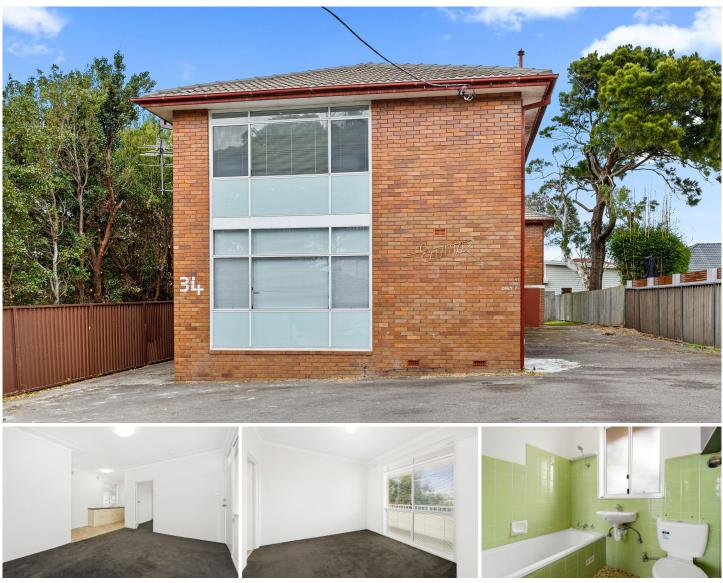

## 7/34 Searl Road Cronulla NSW

Positioned within a small boutique block of 8, this one bedroom apartment is located on the 1st floor and offer convenient access to Cronulla's shops, train station and beaches.

- Neat kitchen, combined lounge/dining area
- Generously sized bedroom with wardrobe
- Original bathroom, shared laundry facilities
- Freshly painted and carpeted, street parking