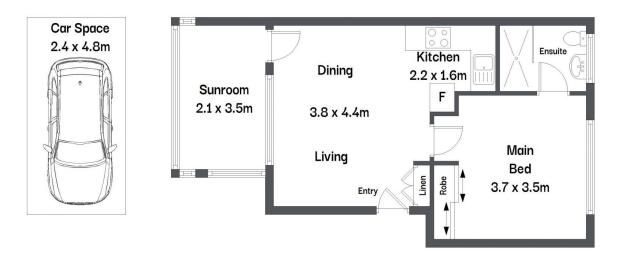

## 5/55-57 Ewos Parade Cronulla NSW

Perfectly positioned for an enviable beach lifestyle, this ground floor apartment located at the rear of the block and boasting a sundrenched northly aspect provides plenty of natural light throughout.

Ideal for first home buyers and investors alike, year-round activities can be enjoyed with The Esplanade, Blackwood's beach, trendy cafes and Shelly Park and pool just 200m away.

- Ground floor position with desirable northerly aspect
- Light-filled living area adjoins enclosed balcony/sunroom
- Updated open plan kitchen, common shared laundry facilities
- Spacious bedroom with BIR and ensuite-style bathroom
- Situated at the back of the block with an allocated car