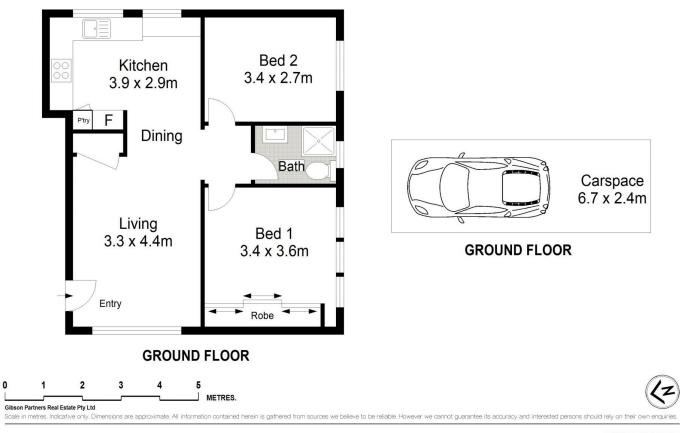

Spacious light-filled living room with separate dining area
Stylishly renovated kitchen with pantry plus built-in seating

- Two bedrooms, main with large built-in mirrored wardrobe

- Intercom, blockout blinds & timber flooring throughout
- Small boutique block of six, single registered car space
- Walk to beaches, cafes, shops & transport