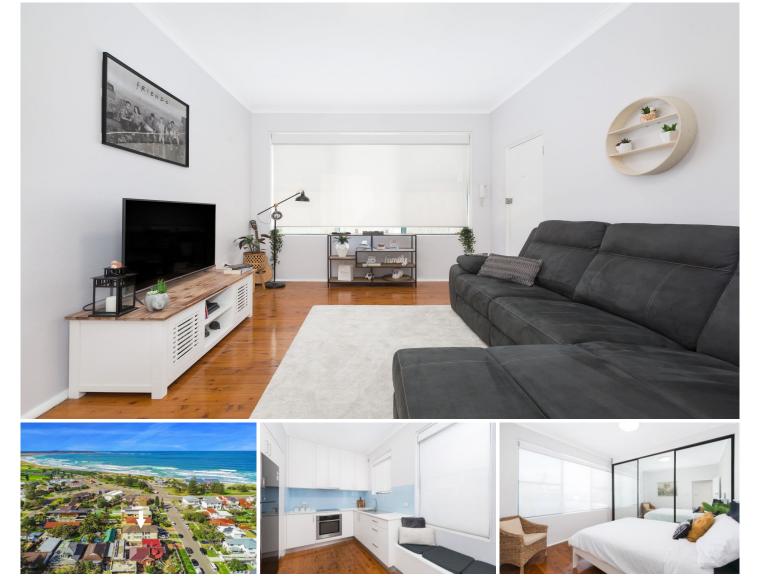

## 1/15 Links Avenue Cronulla NSW

Beautifully presented with modern interiors throughout, this two bedroom beachside apartment is located on the ground floor and is ideal for those seeking a relaxed lifestyle with a prized address to match.

Spacious light-filled living room with separate dining area
Stylishly renovated kitchen with pantry plus built-in seating

- Two bedrooms, main with large built-in mirrored wardrobe

- Intercom, blockout blinds & timber flooring throughout
- Small boutique block of six, single registered car space
- Walk to beaches, cafes, shops & transport