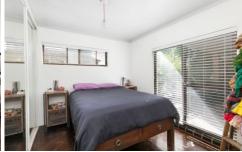

- Modern L-shaped kitchen with stainless steel oven
- Spacious combined lounge and dining with floorboards
- Bedroom with mirrored built-in robe and balcony access
- Renovated bathroom with shower, large internal laundry
- Oversized north facing sun-drenched balcony
- 2 registered car spaces and huge lock-up storeroom
- Pets on application