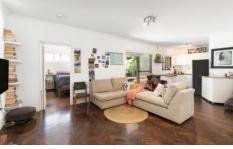

- Modern L-shaped kitchen with stainless steel oven
- Spacious combined lounge and dining with floorboards
- Bedroom with mirrored built-in robe and balcony access
- Renovated bathroom with shower, large internal laundry
- Oversized north facing sun-drenched balcony
- 2 registered car spaces and huge lock-up storeroom
- Pets on application