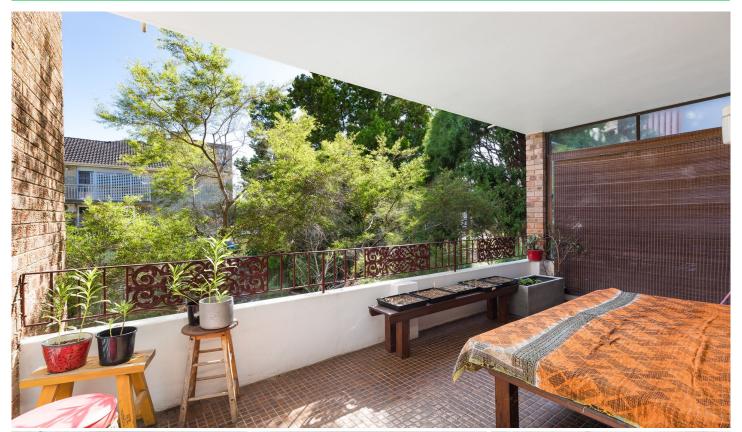

- Modern L-shaped kitchen with stainless steel oven
- Spacious combined lounge and dining with floorboards
- Bedroom with mirrored built-in robe and balcony access
- Renovated bathroom with shower, large internal laundry
- Oversized north facing sun-drenched balcony
- 2 registered car spaces and huge lock-up storeroom
- Pets on application