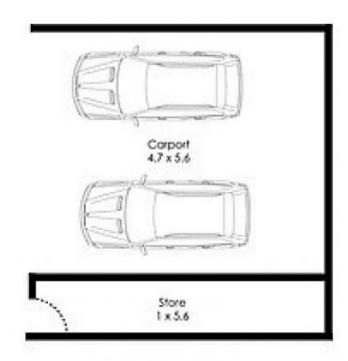

- Modern L-shaped kitchen with stainless steel oven
- Spacious combined lounge and dining with floorboards
- Bedroom with mirrored built-in robe and balcony access
- Renovated bathroom with shower, large internal laundry
- Oversized north facing sun-drenched balcony
- 2 registered car spaces and huge lock-up storeroom
- Pets on application