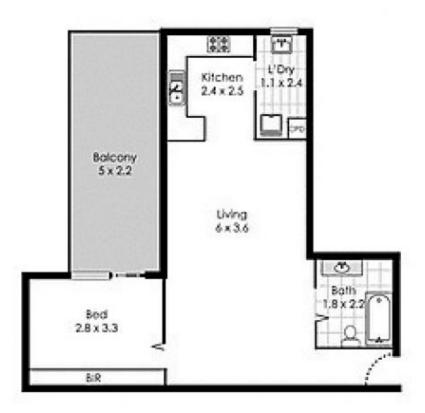

## 7/11-13 Waratah Street Cronulla NSW

Boasting a glorious north aspect, this sensational one bedroom apartment enjoys an elevated ,leafy outlook and is located nearby to Gunnamatta Bay, Cronulla beaches, shops and transport.

- Modern L-shaped kitchen with stainless steel oven
- Spacious combined lounge and dining with floorboards
- Bedroom with mirrored built-in robe and balcony access
- Renovated bathroom with shower, large internal laundry
- Oversized north facing sun-drenched balcony
- 2 registered car spaces and huge lock-up storeroom
- Pets on application