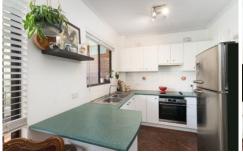

- Modern L-shaped kitchen with stainless steel oven
- Spacious combined lounge and dining with floorboards
- Bedroom with mirrored built-in robe and balcony access
- Renovated bathroom with shower, large internal laundry
- Oversized north facing sun-drenched balcony
- 2 registered car spaces and huge lock-up storeroom
- Pets on application