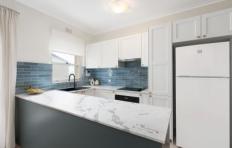

- First floor position in an absolute ocean front building
- Direct view out to Shark Island and surrounding ocean
- Spacious, natural light-filled lounge and dining area
- Brand new kitchen, stone bench-tops and great storage
- Fresh paint, new carpet and limewashed timber floors