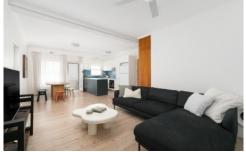

- First floor position in an absolute ocean front building
- Direct view out to Shark Island and surrounding ocean
- Spacious, natural light-filled lounge and dining area
- Brand new kitchen, stone bench-tops and great storage
- Fresh paint, new carpet and limewashed timber floors