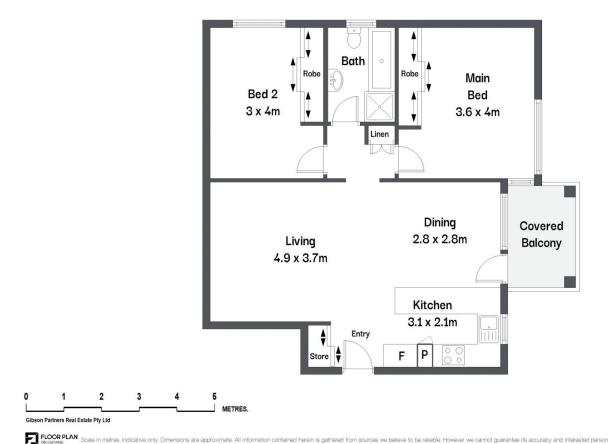

- First floor position in an absolute ocean front building
- Direct view out to Shark Island and surrounding ocean
- Spacious, natural light-filled lounge and dining area
- Brand new kitchen, stone bench-tops and great storage
- Fresh paint, new carpet and limewashed timber floors