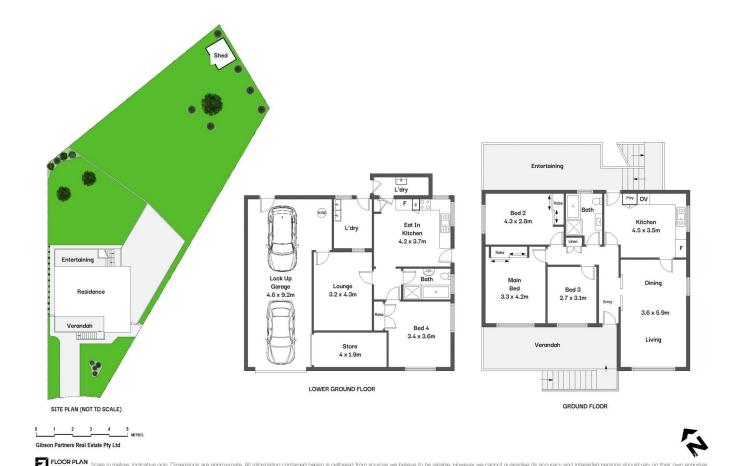

## 4 Culburra Road Miranda NSW

Situated on a generous block of approximately 1031sqm and located at the end of a sought-after cul-de-sac, this dual level solid double brick family home provides a great opportunity to for those with a creative vision to renovate, rebuild or redevelop (STCA) and capitalise on its popular and tightly held location.

Appealing to the extended family or teenagers, the home currently offers a dual kitchen and bathroom as well as private access to each level and provides a convenient lifestyle setting with easy access to Miranda Westfield, Port Hacking High School and Miranda Railway.

- Double brick family home situated on large level block
- Four generous bedrooms, two feature built in wardrobes
- Original bathrooms and well-equipped kitchen on each

4 🗀 2 🔓 4 🖨

Land Size: 1031 sqm

View : https://www.gibsonpartners.com/sale/nsw/s