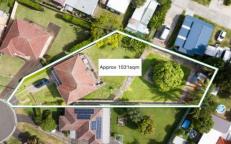

## 4 Culburra Road Miranda NSW

Situated on a generous block of approximately 1031sqm and located at the end of a sought-after cul-de-sac, this dual level solid double brick family home provides a great opportunity to for those with a creative vision to renovate, rebuild or redevelop (STCA) and capitalise on its popular and tightly held location.

- Double brick family home situated on large level block
- Four generous bedrooms, two feature built in wardrobes
- Original bathrooms and well-equipped kitchen on each

4 🗀 2 🔓 4 🖨

Land Size: 1031 sqm

View : https://www.gibsonpartners.com/sale/nsw/s