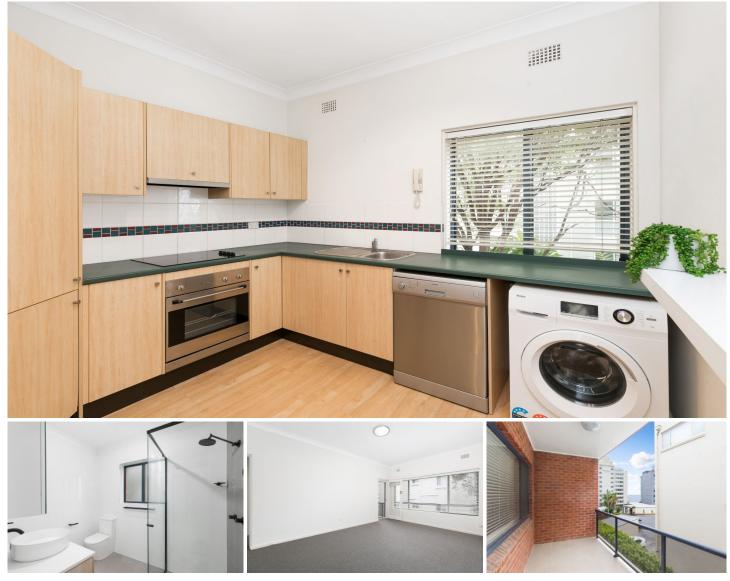

## 9/1 Boorima Place Cronulla NSW

Ideally positioned in a prime cul-de-sac locale, this immaculate two bedroom apartment offers beautiful Ocean glimpses and a short 5 minute walk to The Esplanade, beaches and Cronulla's vibrant cafe scene.

- Combined living & dining room with balcony access
- Updated kitchen with s/s appliances & washing machine
- Two bedrooms both fitted with large built-in wardrobes

- Stylishly renovated bathroom & balcony with ocean glimpses