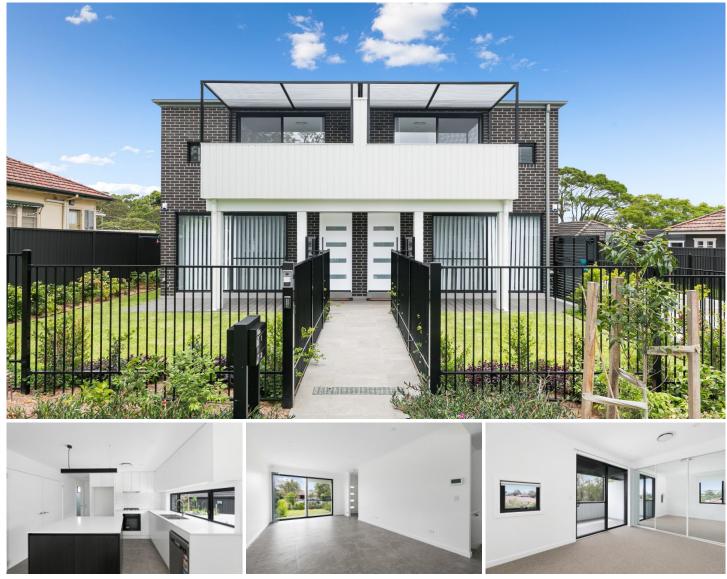

## 2/14 Bonnie View Street Gymea NSW

Situated within walking distance of local shops, cafes and Gymea Station, this brand new 4 bedroom townhouse is in a much sought-after pocket of Gymea and a must to inspect.

- Kitchen with island bench, s/steel appl including dishwasher, gas cooking

- Tiled lounge and dining, zoned ducted air conditioning throughout

- Bedroom downstairs with bathroom with walk-in shower and toilet

- Upstairs common area and staircase featuring hybrid flooring

- 3 carpeted bedrooms upstairs, all with mirrored built-in robes

- Master with ensuite, walk-in shower, 2nd bedroom with

Chris Malliate 02 9523 1333