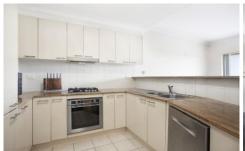

- Kitchen with plenty of storage, dishwasher, gas cooktop
- Spacious combined lounge and dining area, study nook
- Massive north facing entertainer's balcony
- Two generous bedrooms both with built-in robes
- Large bathroom with shower, bath and toilet
- Internal laundry facilities with second toilet
- Underground double remote garage
- Internal access to apartment block, visitor parking
- Located in quiet cul-de-sac, nearby to shops & transport