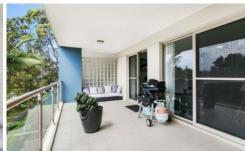

- Kitchen with plenty of storage, dishwasher, gas cooktop
- Spacious combined lounge and dining area, study nook
- Massive north facing entertainer's balcony
- Two generous bedrooms both with built-in robes
- Large bathroom with shower, bath and toilet
- Internal laundry facilities with second toilet
- Underground double remote garage
- Internal access to apartment block, visitor parking
- Located in quiet cul-de-sac, nearby to shops & transport