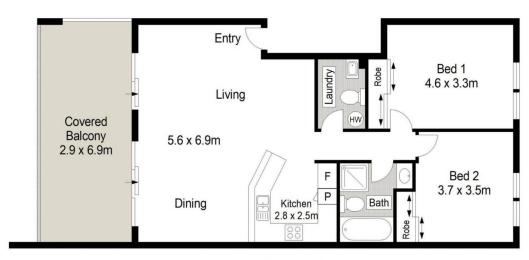

## 7/14-18 Mansfield Avenue Caringbah NSW

Located in the sought after 'Capri' complex, this apartment features spacious open plan living areas, high ceilings and a sunny northern aspect and is perfect for those seeking low maintenance living and a relaxed park-side lifestyle on the east side of Caringbah.

- Kitchen with plenty of storage, dishwasher, gas cooktop
- Spacious combined lounge and dining area, study nook
- Massive north facing entertainer's balcony
- Two generous bedrooms both with built-in robes
- Large bathroom with shower, bath and toilet
- Internal laundry facilities with second toilet
- Underground double remote garage
- Internal access to apartment block, visitor parking
- Located in quiet cul-de-sac, nearby to shops & transport

2 🔄 1 🔓 2 🚘

**View**: https://www.gibsonpartners.com/lease/nsw/suther land/caringbah/residential/apartment/7910029

**Chris Malliate** 02 9523 1333

Nicholas Di Martino 02 9523 1333

FIRST FLOOR BASEMENT

0 1 2 3 4 5 METRES. (Z)