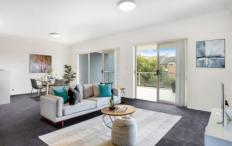

- Kitchen with plenty of storage, dishwasher, gas cooktop
- Spacious combined lounge and dining area, study nook
- Massive north facing entertainer's balcony
- Two generous bedrooms both with built-in robes
- Large bathroom with shower, bath and toilet
- Internal laundry facilities with second toilet
- Underground double remote garage
- Internal access to apartment block, visitor parking
- Located in quiet cul-de-sac, nearby to shops & transport