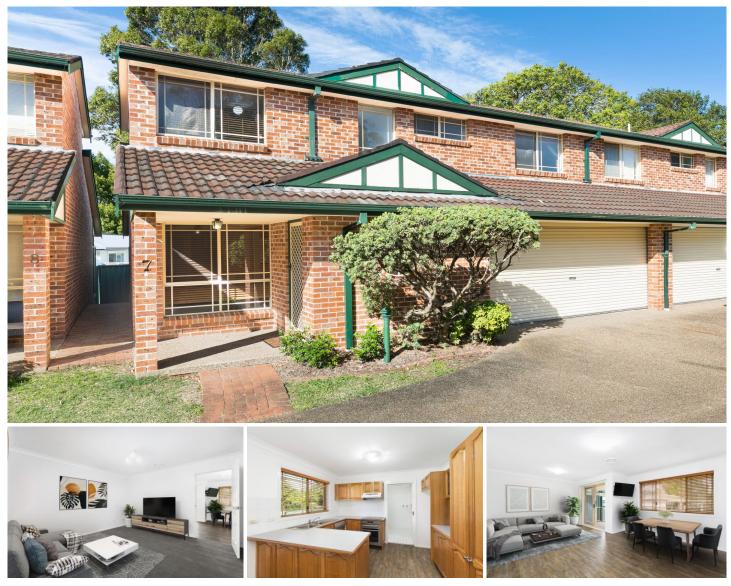

## BSON PARTNERS IN PROPERTY

7/4 Carvers Road Oyster Bay NSW

Presenting a layout of generous proportions and a sun-drenched north facing courtyard, this spacious townhouse is peacefully positioned at the rear of the complex and offering excellent accessibility to Oyster Bay shops, Public school, Jannali train station and a short 3 minute drive to Kareela Village Shopping Centre.

- Separate living & dining room + additional living/family room

- Three spacious bedrooms, built-in robes, master with ensuite

- Fully equipped timber kitchen complete with s/s appliances

- Two bathrooms, powder room, laundry & ducted air-conditioning

- Side access to a sunny North facing grassed courtyard

3 🛤 2 🚰 2 🛱

Chris Malliate 02 9523 1333

**View** : https://www.gibsonpartners.com/lease/nsw/suther land/oyster-bay/residential/townhouse/7912301

Nicholas Di Martino 02 9523 1333