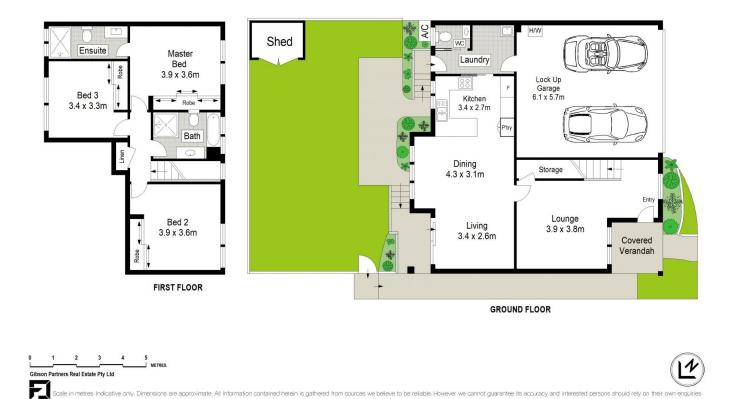

- Separate living & dining room + additional living/family room

- Three spacious bedrooms, built-in robes, master with ensuite

- Fully equipped timber kitchen complete with s/s appliances

- Two bathrooms, powder room, laundry & ducted air-conditioning

- Side access to a sunny North facing grassed courtyard

3 🛤 2 🚰 2 🛱

Chris Malliate 02 9523 1333

**View** : https://www.gibsonpartners.com/lease/nsw/suther land/oyster-bay/residential/townhouse/7912301

Nicholas Di Martino 02 9523 1333