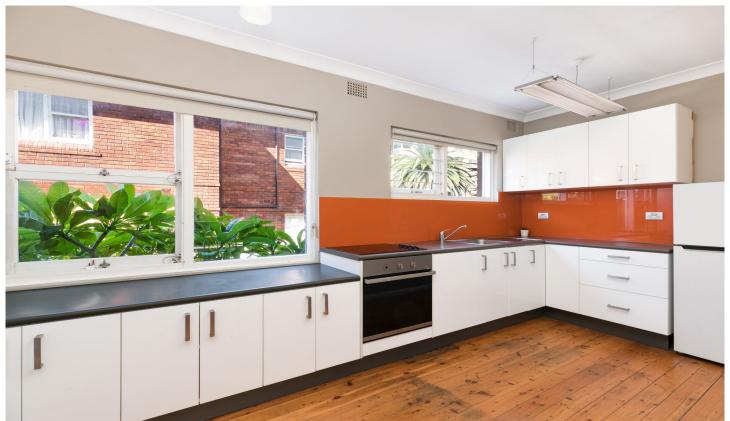

- Ground floor position with large balcony soaked in all day sun
- Expansive open plan living and dining area, timber floorboards
- Spacious bedroom features built in wardrobe and balcony access