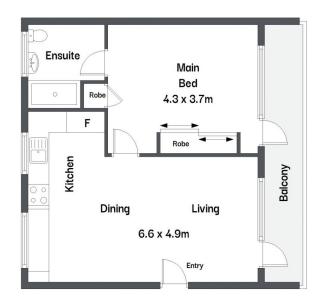

## 2/5 Wilbar Avenue Cronulla NSW

Perfectly positioned on the ground floor of a boutique block of only five, this expansive apartment boasts a well thought out floor plan with only one common wall, updated interiors and a highly desirable northern aspect.

- Ground floor position with large balcony soaked in all day sun
- Expansive open plan living and dining area, timber floorboards
- Spacious bedroom features built in wardrobe and balcony access

## **ELEVATED GROUND FLOOR**

FLOOR PLAN Scale in metres: indicative only. Dimensions are approximate. All information contained herein is gathered from sources we believe to be reliable. However we cannot guarantee its accuracy and interested persons should rely on their own enquiries