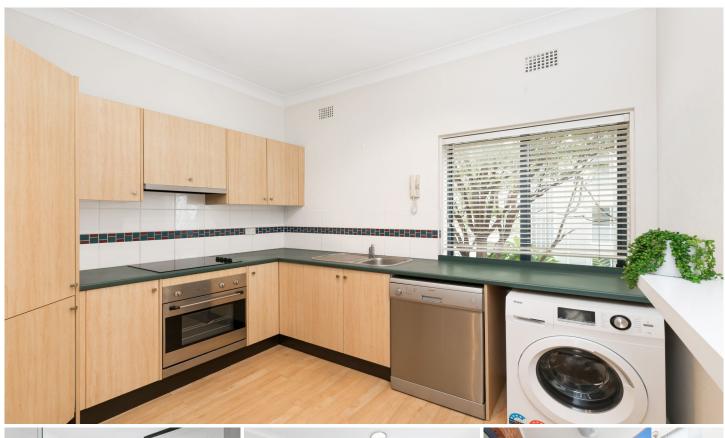

- Combined living & dining room with balcony access
- Updated kitchen with s/s appliances & washing machine
- Two bedrooms both fitted with large built-in wardrobes
- Stylishly renovated bathroom & balcony with ocean glimpses
- Rear access to a single car space, quiet cul-de-sac setting