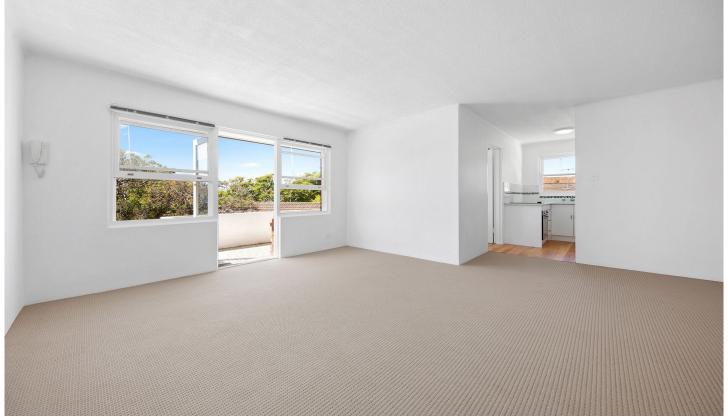

## 12/3 St. Andrews Place Cronulla NSW

Enjoying a sun-soaked easterly aspect, the ambient top floor apartment is secluded at the rear of a security building of only 12 apartments.

- Modern kitchen with electric appliances
- Spacious living and dining area with ample natural light
- Balcony off loungeroom with leafy and sunlit aspect
- Neat bathroom with separate bath and shower
- Large renovated internal laundry
- Two bedrooms both with built-ins
- Single lock up garage