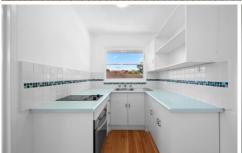

## 12/3 St. Andrews Place Cronulla NSW

Enjoying a sun-soaked easterly aspect, the ambient top floor apartment is secluded at the rear of a security building of only 12 apartments.

- Modern kitchen with electric appliances
- Spacious living and dining area with ample natural light
- Balcony off loungeroom with leafy and sunlit aspect
- Neat bathroom with separate bath and shower
- Large renovated internal laundry
- Two bedrooms both with built-ins
- Single lock up garage