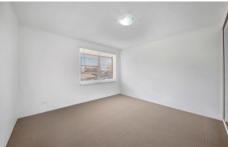

- Kitchen with stainless steel oven, large internal laundry
- Combined lounge and dining leads to sunny balcony
- Neat bathroom with separate bath and shower
- Both bedrooms with mirrored built-in robes
- Single lock up garage, 12 apartments in complex