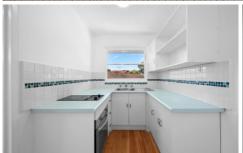

- Kitchen with stainless steel oven, large internal laundry
- Combined lounge and dining leads to sunny balcony
- Neat bathroom with separate bath and shower
- Both bedrooms with mirrored built-in robes
- Single lock up garage, 12 apartments in complex