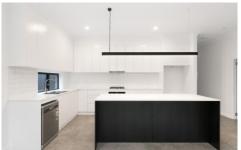

- Kitchen with island bench, s/steel appl including dishwasher, gas cooking
- Tiled lounge and dining, covered outdoor entertaining area, grassed yard
- Master with ensuite featuring walk-in shower and access to small deck
- Both bedrooms are carpeted with mirrored built-in robes
- Main bathroom with shower and bathtub, "Manhattan style" laundry
- Secure basement side by side double parking space plus
- Zoned ducted air conditioning throughout, internal security