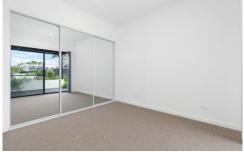

- Kitchen with island bench, s/steel appl including dishwasher, gas cooking
- Tiled lounge and dining, covered outdoor entertaining area, grassed yard
- Master with ensuite featuring walk-in shower and access to small deck
- Both bedrooms are carpeted with mirrored built-in robes
- Main bathroom with shower and bathtub, "Manhattan style" laundry
- Secure basement side by side double parking space plus
- Zoned ducted air conditioning throughout, internal security