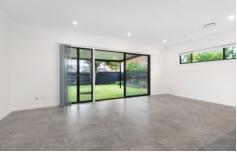

- Kitchen with island bench, s/steel appl including dishwasher, gas cooking
- Tiled lounge and dining, covered outdoor entertaining area, grassed yard
- Master with ensuite featuring walk-in shower and access to small deck
- Both bedrooms are carpeted with mirrored built-in robes
- Main bathroom with shower and bathtub, "Manhattan style" laundry
- Secure basement side by side double parking space plus
- Zoned ducted air conditioning throughout, internal security