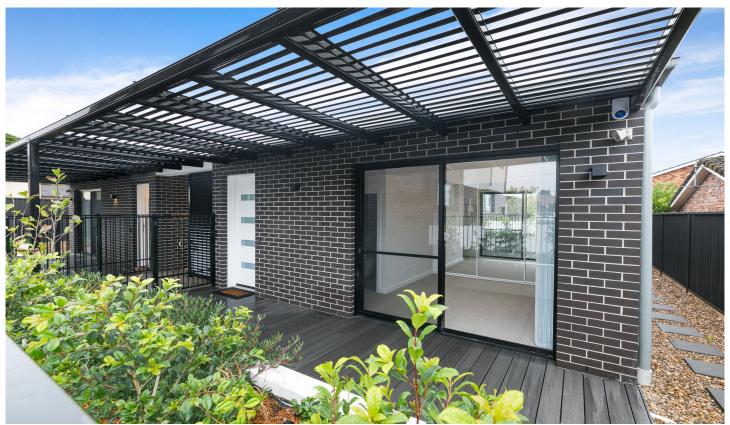

## 4/14 Bonnie View Street Gymea NSW

Situated within walking distance of local shops, cafes and Gymea Station, this brand new 2 bedroom villa is in a much sought after pocket of Gymea and is a must to inspect.

- Kitchen with island bench, s/steel appl including dishwasher, gas cooking
- Tiled lounge and dining, covered outdoor entertaining area, grassed yard
- Master with ensuite featuring walk-in shower and access to small deck
- Both bedrooms are carpeted with mirrored built-in robes
- Main bathroom with shower and bathtub, "Manhattan style" laundry
- Secure basement side by side double parking space plus
- Zoned ducted air conditioning throughout, internal security