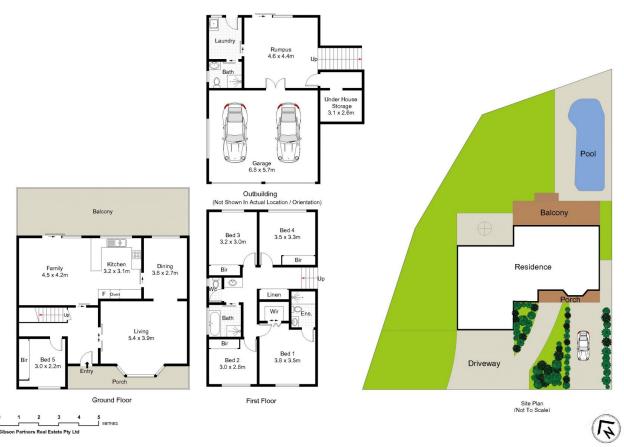

## 4 Todd Place Illawong NSW

Set on a generous 731sqm (approx), this substantial brick residence offers flexibility, space and an unwavering commitment to family living and entertaining. The expansive tri level floor plan provides abundant accommodation, a versatile choice of living areas and a seamless flow to the impressive alfresco deck and sparkling in-ground pool.

- Expansive light filled interiors provide formal and informal living areas
- Open plan kitchen with breakfast bar and adjoining family

5 **4** 3 **4** 6 **4** 

**Price** : \$ 1,670,000 **Land Size** : 731 sqm