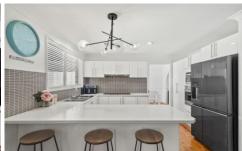

- Expansive light filled interiors provide formal and informal living areas
- Open plan kitchen with breakfast bar and adjoining family

5 **4** 3 **4** 6 **4** 

**Price** : \$ 1,670,000 **Land Size** : 731 sqm