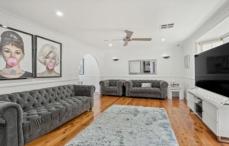

- Expansive light filled interiors provide formal and informal living areas
- Open plan kitchen with breakfast bar and adjoining family

5 **4** 3 **4** 6 **4** 

**Price** : \$ 1,670,000 **Land Size** : 731 sqm