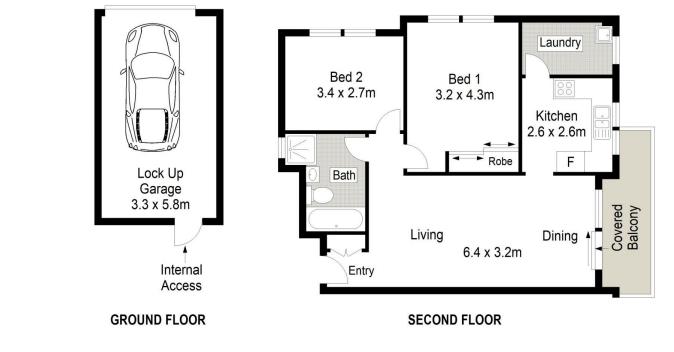

## 13/61 Parramatta Street Cronulla NSW

Located on the second floor of a well-maintained security block and ideally positioned equally between Shelly Beach and Gunnamatta Bay, this spacious two bedroom apartment offers the perfect coastal lifestyle.

An ideal opportunity for first home buyers entering the market with some scope to personalise offering light-filled interiors, two good sized bedrooms, a warm west facing balcony and convenience to Cronulla Mall and its array of eateries, shops and transport.

- Combined lounge and dining flows out to a west facing balcony
- Neat, updated kitchen with spacious adjoining internal laundry
- Two bedrooms, main with BIR, bathroom with separate

2 📭 1 🖺 1 🗬

Price: \$895,000 - \$935,000