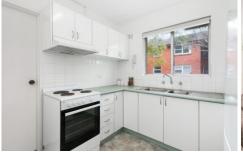

- Combined lounge and dining flows out to a west facing balcony
- Neat, updated kitchen with spacious adjoining internal laundry
- Two bedrooms, main with BIR, bathroom with separate

2 📭 1 🖺 1 🗬

Price: \$895,000 - \$935,000