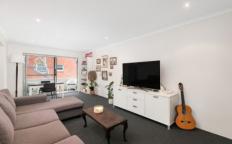

- Combined lounge and dining flows out to a west facing balcony
- Neat, updated kitchen with spacious adjoining internal laundry
- Two bedrooms, main with BIR, bathroom with separate

2 📭 1 🖺 1 🗬

Price: \$895,000 - \$935,000