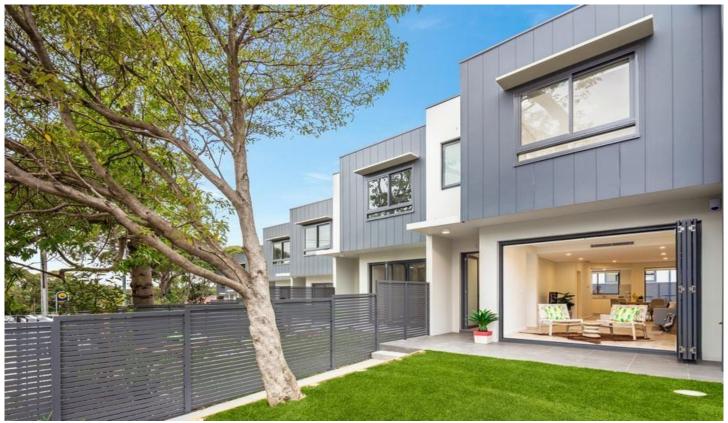

## 6/238-242 Kingsway Caringbah NSW

Boasting spacious interiors, this three bedroom townhouse is conveniently located within a short walk to Caringbah shops, public transport and schools.

- Spacious combined living & dining flows to the front & rear courtyards
- Gourmet kitchen features stainless steel appliances & gas cooking
- Three bedrooms all with built-in robes, master complete with ensuite
- Versatile upstairs loft/retreat, internal laundry & timber flooring
- Three car garage with plenty of storage space and internal access