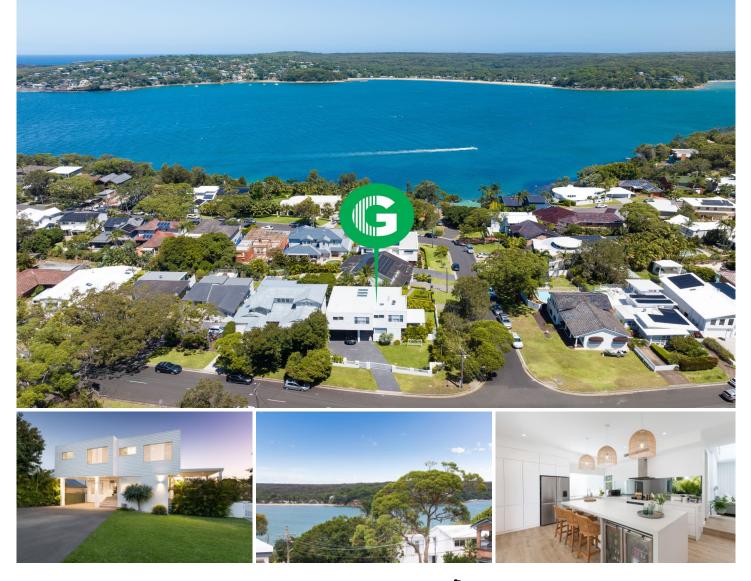

## 194 Ewos Parade Cronulla NSW

Enjoying an elevated vantage point with stunning panoramic views over The Port Hacking River and Royal National Park, this contemporary coastal inspired home combines state-of-the-art interiors with premium appointments and bespoke features across three opulent levels. Expertly crafted to take full advantage of its desirable north-westerly orientation with the sleek interior visually enhanced by the soaring sky-lit ceilings and selection of entertaining options both inside and out.

Occupying a corner position along the South Cronulla Peninsula within 160m to Salmon Haul Bay, 400m to Darook Park Beach and 500m Oak Park Beach, this exceptional residence presents an enriched lifestyle opportunity that will delight for generations to come.

194 Ewos Parade, Cronulla

GIBSON