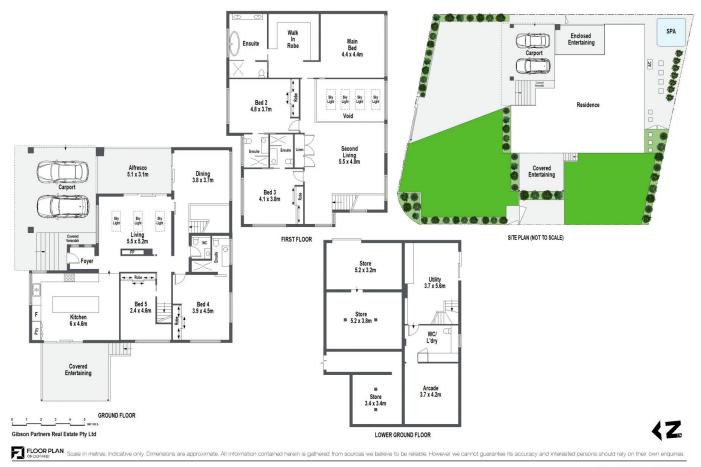

## 5 🎮 4 🚔 5 🚘

- Price : Forthcoming Auction
- Land Size : 575 sqm
  - : https://www.gibsonpartners.com/sale/nsw/s utherland/cronulla/residential/house/792033

View

Ivan Lampret 02 9523 1333

Karla Madgwick 02 9523 1333