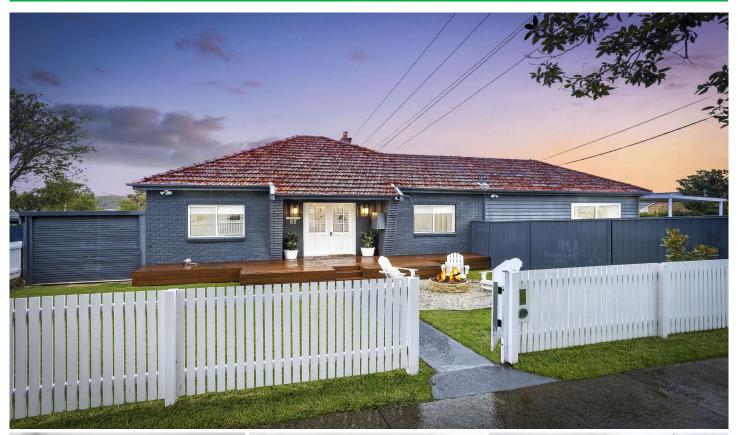

## 87 Villiers Road Padstow Heights NSW

Framed by a white picket fence and an inviting façade, step within this beautifully renovated home and you will discover an aesthetically pleasing single level floorplan that utilises space and natural light to perfection. Radiating character and warmth from the high ceilings, timber paneled walls and timber flooring this delightful home provides a welcoming haven for families, downsizers or investors alike.

Adding to the appeal is the two-street access provide by its prominent corner position directly across the road from Villiers Reserve and within approx. 200m to Padstow Heights shops, cafes and supermarket.

- Charming single level home with renovated interiors
- New living area extends onto merbau entertaining deck