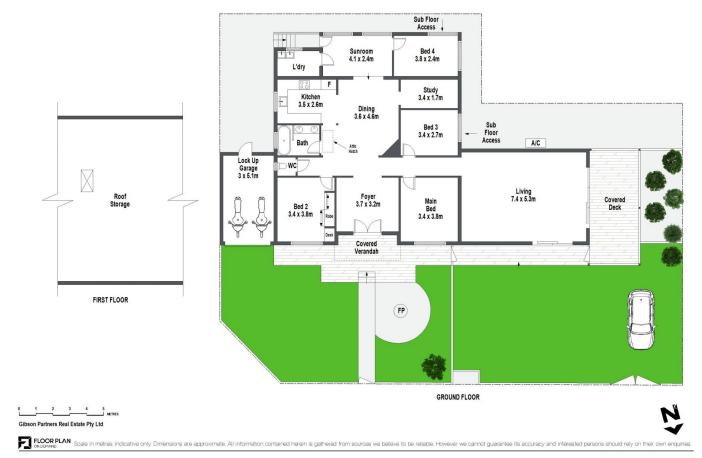

## 87 Villiers Road Padstow Heights NSW

Framed by a white picket fence and an inviting façade, step within this beautifully renovated home and you will discover an aesthetically pleasing single level floorplan that utilises space and natural light to perfection. Radiating character and warmth from the high ceilings, timber paneled walls and timber flooring this delightful home provides a welcoming haven for families, downsizers or investors alike.

Adding to the appeal is the two-street access provide by its prominent corner position directly across the road from Villiers Reserve and within approx. 200m to Padstow Heights shops, cafes and supermarket.

- Charming single level home with renovated interiors
- New living area extends onto merbau entertaining deck