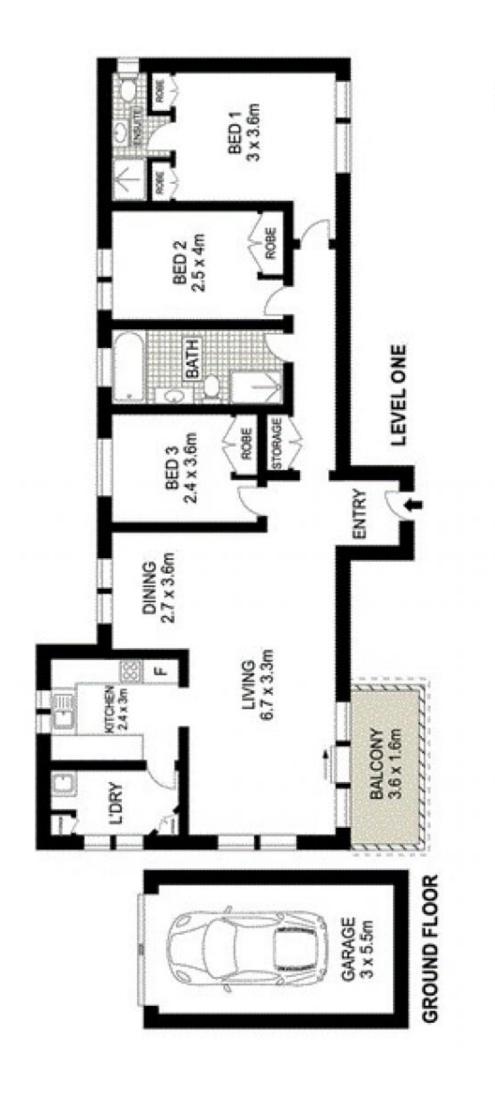

## 3/5-6 The Esplanade Cronulla NSW

Situated in a well-maintained building of only 8 apartments with a north facing position to Cronulla Beach and nearby to the sand and surf, Cronulla Park and Cronulla RSL, this first floor apartment offers an enviable lifestyle with bonus ocean views.

- Open plan living and dining areas leading to balcony with ocean views
- Functional kitchen in tidy condition with dishwasher, freestanding oven
- Three spacious bedrooms all with built-in robes, ensuite to the master
- Two newly renovated bathrooms, internal laundry with plenty of storage
- Single lock up garage, security complex, nearby to beach & shops