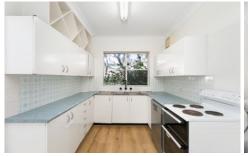

- Open plan living and dining areas leading to balcony with ocean views
- Functional kitchen in tidy condition with dishwasher, freestanding oven
- Three spacious bedrooms all with built-in robes, ensuite to the master
- Two newly renovated bathrooms, internal laundry with plenty of storage
- Single lock up garage, security complex, nearby to beach & shops