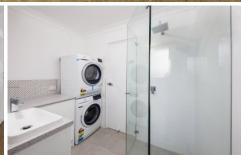

- Modern kitchen with stainless steel appliances
- Open plan lounge and dining area with floorboards
- Large bedroom with built-in robe and private balcony
- Modern bathroom with shower, laundry facilities with appliances
- Single car space, pets considered on application