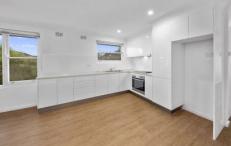

- Modern kitchen with stainless steel appliances
- Open plan lounge and dining area with floorboards
- Large bedroom with built-in robe and private balcony
- Modern bathroom with shower, laundry facilities with appliances
- Single car space, pets considered on application