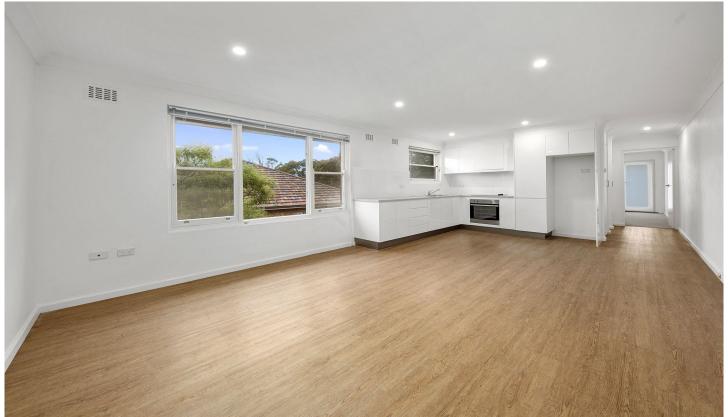

## 9/33 Searl Road Cronulla NSW

This modern and spacious one bedroom apartment is positioned on the top floor of a security complex, offering a convenient lifestyle just moments to Cronulla shops, beaches and transport.

- Modern kitchen with stainless steel appliances
- Open plan lounge and dining area with floorboards
- Large bedroom with built-in robe and private balcony
- Modern bathroom with shower, laundry facilities with appliances
- Single car space, pets considered on application