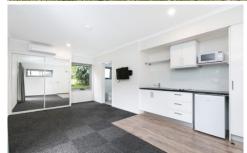

- Minimum 12 month lease with water & gas included
- Combined living/dining/bedroom & modern bathroom
- Split system air-conditioning, built-in wardrobe & TV
- Kitchenette with bar fridge, microwave & small cooktop
- Communal laundry with coin operated washing machines
- Outdoor terrace sitting area, street parking only & NO PETS