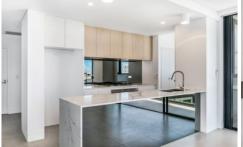

- Combined living & dining area flows freely to the balcony
- Stylish kitchen with island bench & quality appliances
- Three bedrooms, master with ensuite and walk-in robe
- Lift access, secure double parking + separate storage
- Ducted A/C, automated blinds, north facing balcony - Communal roof top entertaining area with water views