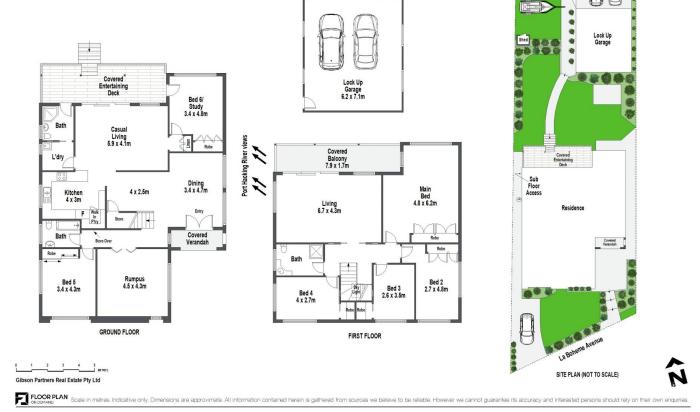

## 5 La Boheme Avenue Caringbah South NSW

Enjoy the fabulous lifestyle that living so close to the beautiful Port Hacking River offers.

The current owners are going to miss living in this very spacious home located in not only a highly sought after neighbourhood, but also a popular street. This two-storey home is ideal for a growing family or older teenagers alike with plenty of breakout spaces.

The front of the house offers opportunity for private guest quarters/parent or teenage retreat with a large lounge area, bedroom with built-in robe and own bathroom.

Featuring sunny north aspect all-year round to rear yard and living spaces, dual street access, plenty of off-street parking available whether it be for your boat, jet ski, trailer,

6 📭 3 🟪 5 🚘

Land Size: 594.4 sqm

View : https://www.gibsonpartners.com/sale/nsw/s

utherland/caringbah-south/residential/house

/7929379

Suzanne Boylan 02 9523 1333

5 La Boheme Avenue, Caringbah South

**GIBSON** 