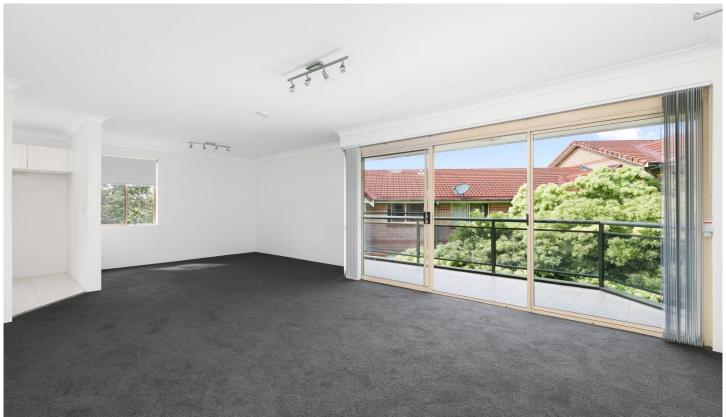

- Kitchen with plenty of storage space and dishwasher
- Combined lounge & dining room flows out to balcony
- Two bedrooms, main features a built-in wardrobe
- Neat and tidy bathroom with separate shower and bath
- Security complex, internal laundry & double lock-up garaging
- Freshly painted, new carpet throughout, new blinds installed
- Sorry, no pets allowed