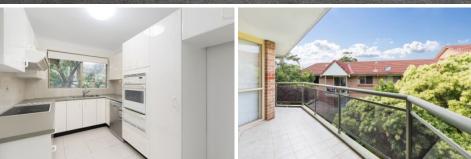

- Kitchen with plenty of storage space and dishwasher
- Combined lounge & dining room flows out to balcony
- Two bedrooms, main features a built-in wardrobe
- Neat and tidy bathroom with separate shower and bath
- Security complex, internal laundry & double lock-up garaging
- Freshly painted, new carpet throughout, new blinds installed
- Sorry, no pets allowed