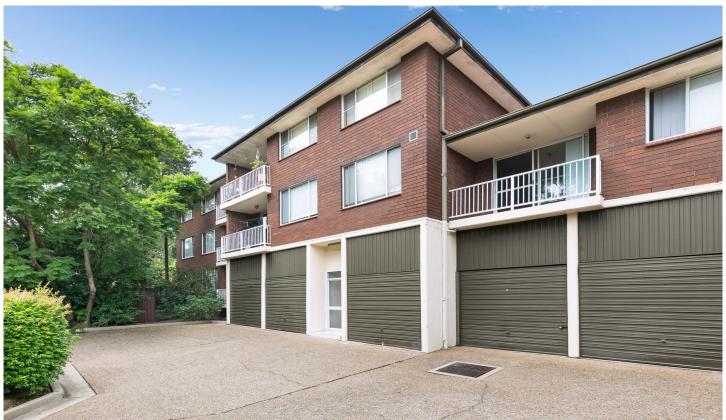

## 17/54 Glencoe Street Sutherland NSW

Enjoying a leafy outlook, this well presented two-bedroom apartment is the perfect offering for first home buyers or investors alike. Boasting a sunny north facing, top floor position, balcony and open plan interiors, there is also further scope to personalise and add value.

Adding to the appeal is the super handy location being just a short 850m (approx) to The Pavilion Performing Arts Centre and the heart of Sutherland's array of cafes, shops and train station.

- Top floor apartment enjoying sunny north aspect
- Open plan light filled interiors flow to leafy balcony
- Two bedrooms, generous main with built in robe
- Neat kitchen and bathroom, internal laundry
- Security intercom entry and single lock-up garage

## 2 🕒 1 🔓 1 🗬

Price: \$590,000

**View**: https://www.gibsonpartners.com/sale/nsw/sutherland/sutherland/residential/apartment/7930796

Farrah Tidmarsh 02 9523 1333

Ivan Lampret 02 9523 1333

17/54 Glencoe Street, Sutherland