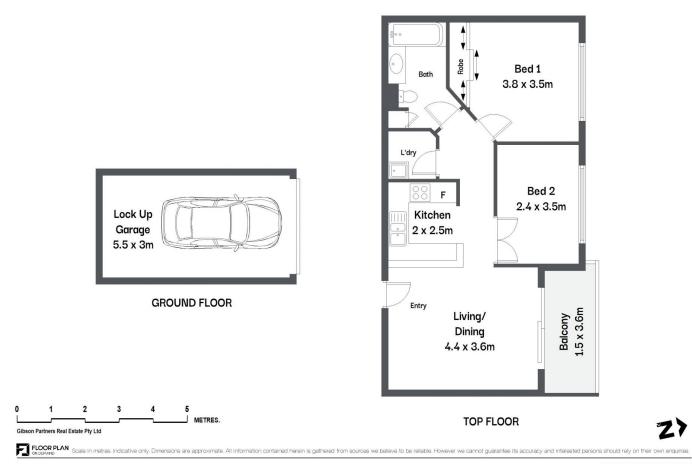

## 17/54 Glencoe Street Sutherland NSW

Enjoying a leafy outlook, this well presented two-bedroom apartment is the perfect offering for first home buyers or investors alike. Boasting a sunny north facing, top floor position, balcony and open plan interiors, there is also further scope to personalise and add value.

Adding to the appeal is the super handy location being just a short 850m (approx) to The Pavilion Performing Arts Centre and the heart of Sutherland's array of cafes, shops and train station.

- Top floor apartment enjoying sunny north aspect
- Open plan light filled interiors flow to leafy balcony
- Two bedrooms, generous main with built in robe
- Neat kitchen and bathroom, internal laundry
- Security intercom entry and single lock-up garage

## 2 🕒 1 🔓 1 🗬

Price: \$590,000

**View**: https://www.gibsonpartners.com/sale/nsw/sutherland/sutherland/residential/apartment/7930796

Farrah Tidmarsh 02 9523 1333

Ivan Lampret 02 9523 1333

17/54 Glencoe Street, Sutherland