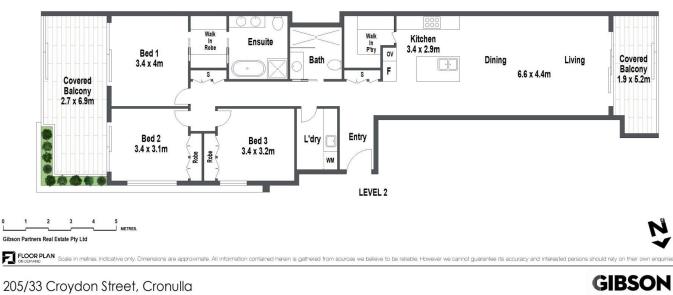

## 205/33 Croydon Street Cronulla NSW

Embraced by the sun and sea, Pavilion's leading-edge architecture is crafted for the comfort of its residents who enjoy the Central Cronulla lifestyle. Boasting house-like features with timeless, state-of-the-art, low maintenance finishes. Every detail has been thoughtfully considered, from the open-plan living and dining area to the dual balconies capturing Gunnamatta Bay views and oversized windows flooding the space with natural light.

LEVEL B1

205/33 Croydon Street, Cronulla

0