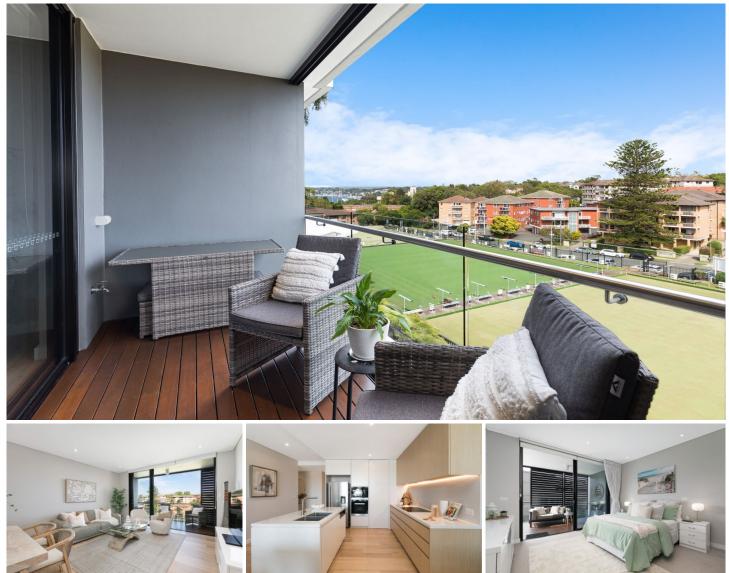

## 205/33 Croydon Street Cronulla NSW

Embraced by the sun and sea, Pavilion's leading-edge architecture is crafted for the comfort of its residents who enjoy the Central Cronulla lifestyle. Boasting house-like features with timeless, state-of-the-art, low maintenance finishes. Every detail has been thoughtfully considered, from the open-plan living and dining area to the dual balconies capturing Gunnamatta Bay views and oversized windows flooding the space with natural light.

Bring your pets along and relish in this exceptional lifestyle opportunity providing level access to Cronulla Mall and its array of eateries, shopping and transport as well as the waterside attractions of Gunnamatta Bay and Cronulla's wonderful beaches.

- Lovely outlook over the Cronulla Bowling Greens and

Ivan Lampret 02 9523 1333

View : https://www.gibsonpartners.com/sale/nsw/sutherl

and/cronulla/residential/apartment/7930984

Karla Madgwick 02 9523 1333