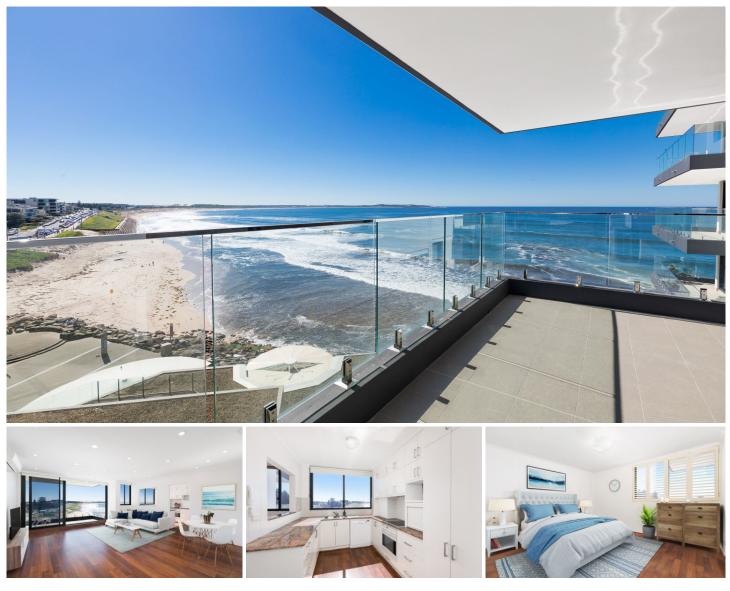

## BSON PARTNERS IN PROPERTY

7/2 McDonald Street Cronulla NSW

Located on the 4th floor and capturing sweeping ocean views, this stylish 3 bedroom beachfront apartment offers a sundrenched northerly aspect and perfectly positioned within metres to beautiful beaches, parks, cafes and popular restaurants.

- Large combined living & dining room with split system air-conditioning

- Granite kitchen with dishwasher, plenty of storage & concealed laundry

- Three bedrooms all with built-in wardrobes & main with air-conditioning

- Stylish bathroom with corner spa bath, separate shower & powder room

- Sundrenched covered balcony with stunning uninterrupted ocean views

Chris Malliate 02 9523 1333

View : https://www.gibsonpartners.com/lease/nsw/suther