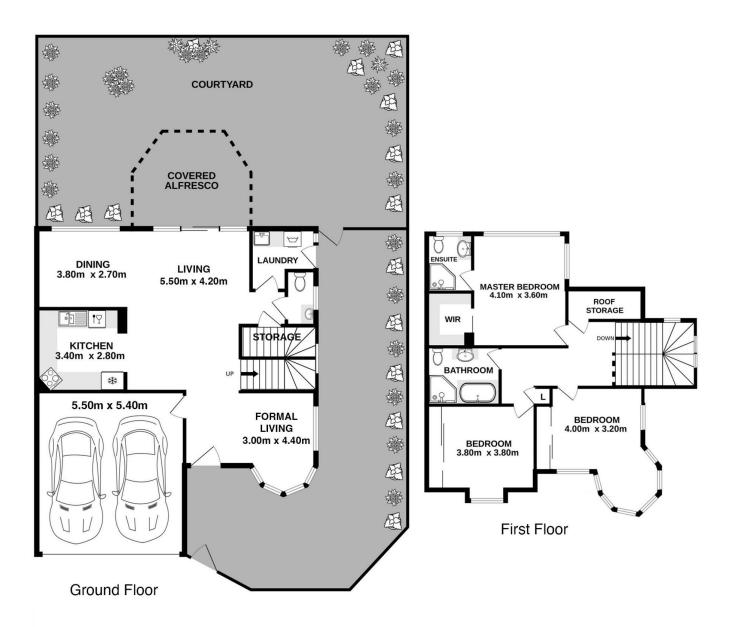

## 2/40 Oleander Parade Caringbah South NSW

Set well back from the street, enjoying a private and peaceful setting in an exceptionally well-maintained boutique development of only four, this stately townhouse is instantly inviting. Thoughtfully designed to cater for all the demands of modern living yet offering the perfect place to unwind and relax in the spacious interiors that flow effortlessly to an entertainer's courtyard with lush established gardens.

- Lounge and dining spaces extend to an entertainer's

3 📭 2 🖺 2 🖨

**Price:** \$1,812,500

**View**: https://www.gibsonpartners.com/sale/nsw/sutherl and/caringbah-south/residential/townhouse/7932

927

Denise Howell 02 9523 1333