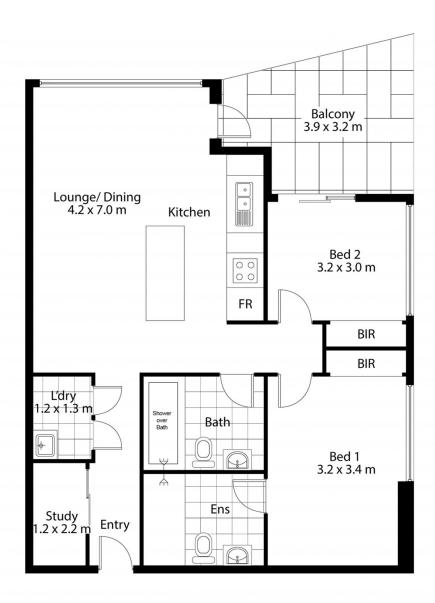

Exuding contemporary elegance, the residence features a seamless open floor plan that effortlessly integrates the lounge/dining area with a sun-drenched balcony overlooking Shark Park. Complete with ducted air-conditioning, generously proportioned bedrooms, a versatile study, and an internal laundry, this home harmoniously blends opulence with practicality, affording residents ample time to indulge in the array of amenities available.

## 403/4 Foreshore Boulevard, Woolooware