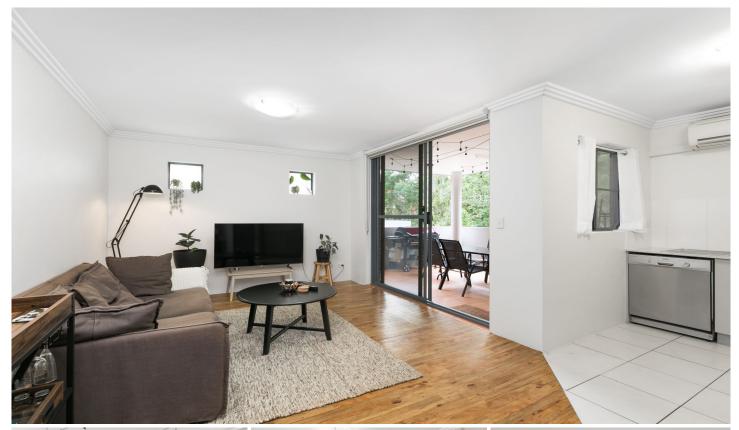

## 23/18-22 Gray Street Sutherland NSW

This fabulous apartment offers comfortable living and is located on the second floor with a sunny north-west aspect, with lift access available in the complex, the apartment is only minutes from all that Sutherland has to offer.

- Brand new kitchen with gas cooking and dishwasher
- Combined lounge and dining area with reverse cycle A/C
- 2 large bedrooms both with built in robes, main with balcony
- Fully tiled bathroom with separate tub and shower
- European style Internal laundry, timber flooring throughout
- Large private entertainer's balcony with leafy outlook
- Single lock up garage with plenty of room for storage