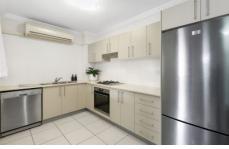

- Brand new kitchen with gas cooking and dishwasher
- Combined lounge and dining area with reverse cycle A/C
- 2 large bedrooms both with built in robes, main with balcony
- Fully tiled bathroom with separate tub and shower
- European style Internal laundry, timber flooring throughout
- Large private entertainer's balcony with leafy outlook
- Single lock up garage with plenty of room for storage