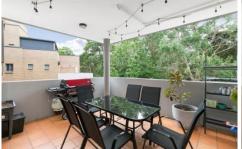

- Brand new kitchen with gas cooking and dishwasher
- Combined lounge and dining area with reverse cycle A/C
- 2 large bedrooms both with built in robes, main with balcony
- Fully tiled bathroom with separate tub and shower
- European style Internal laundry, timber flooring throughout
- Large private entertainer's balcony with leafy outlook
- Single lock up garage with plenty of room for storage