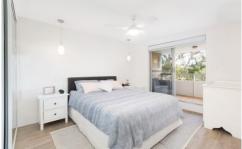

- Open-plan living & dining room flows out to a sunny balcony
- Kitchen features stainless steel appliances & breakfast bar
- Two bedrooms with BIR's, ceiling fans & balcony off the main
- Stylish fully tiled bathroom, internal laundry & security intercom
- Sundreched North West facing balcony & single lock-up garage