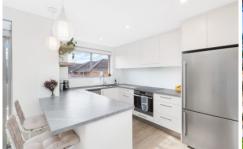

- Open-plan living & dining room flows out to a sunny balcony
- Kitchen features stainless steel appliances & breakfast bar
- Two bedrooms with BIR's, ceiling fans & balcony off the main
- Stylish fully tiled bathroom, internal laundry & security intercom
- Sundreched North West facing balcony & single lock-up garage