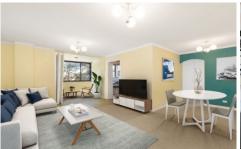

- Second floor position with lift access and sunny aspect
- Well equipped kitchen with dishwasher and breakfast bar
- Combined lounge/dining area flow to enclosed balcony
- Two great size bedrooms with mirrored built in robes