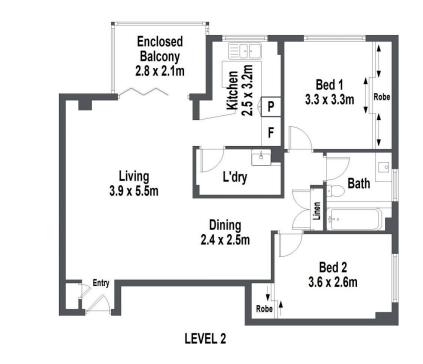

## 11/38-42 Kurnell Road Cronulla NSW

Privately positioned on level 2 of a well-maintained security building with lift access, this spacious two bedroom apartment is bathed in morning sunshine, providing light filled interiors and a private elevated outlook from the enclosed balcony.

- Second floor position with lift access and sunny aspect
- Well equipped kitchen with dishwasher and breakfast bar
- Combined lounge/dining area flow to enclosed balcony
- Two great size bedrooms with mirrored built in robes