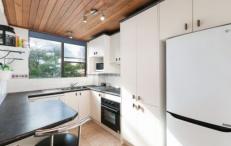

- Second floor position with lift access and sunny aspect
- Well equipped kitchen with dishwasher and breakfast bar
- Combined lounge/dining area flow to enclosed balcony
- Two great size bedrooms with mirrored built in robes