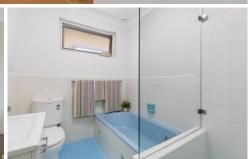

Adding to the appeal is the oversized lock-up garage and convenience to Woolooware Train Station and Cronulla's array of lifestyle attractions and beaches.

- Top floor position providing abundant natural light
- Spacious interiors complemented by high ceilings
- Renovated kitchen with new oven and cook-top
- Generous bedroom with built in robe and balcony
- Updated bathroom with separate shower and bath
- Small block of only 14 units with secure intercom entry
- Oversized lock up garage provides ample storage