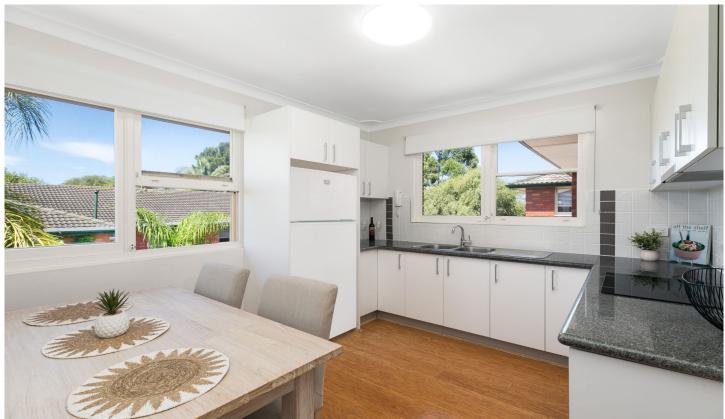

Adding to the appeal is the oversized lock-up garage and convenience to Woolooware Train Station and Cronulla's array of lifestyle attractions and beaches.

- Top floor position providing abundant natural light
- Spacious interiors complemented by high ceilings
- Renovated kitchen with new oven and cook-top
- Generous bedroom with built in robe and balcony
- Updated bathroom with separate shower and bath
- Small block of only 14 units with secure intercom entry
- Oversized lock up garage provides ample storage