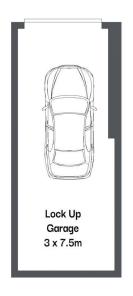

Adding to the appeal is the oversized lock-up garage and convenience to Woolooware Train Station and Cronulla's array of lifestyle attractions and beaches.

- Top floor position providing abundant natural light
- Spacious interiors complemented by high ceilings
- Renovated kitchen with new oven and cook-top
- Generous bedroom with built in robe and balcony
- Updated bathroom with separate shower and bath
- Small block of only 14 units with secure intercom entry
- Oversized lock up garage provides ample storage