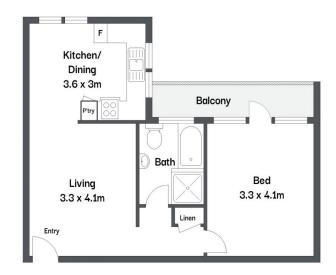

## 10/22 Hill Street Woolooware NSW

Beautifully presented, tastefully styled and bathed in natural light, this top floor apartment presents an excellent first home or standout investment in an area of consistently strong rental demand.

Adding to the appeal is the oversized lock-up garage and convenience to Woolooware Train Station and Cronulla's array of lifestyle attractions and beaches.

- Top floor position providing abundant natural light
- Spacious interiors complemented by high ceilings
- Renovated kitchen with new oven and cook-top
- Generous bedroom with built in robe and balcony
- Updated bathroom with separate shower and bath
- Small block of only 14 units with secure intercom entry
- Oversized lock up garage provides ample storage