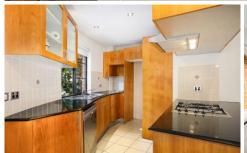

Positioned in a popular tree-lined street and conveniently located within moments to Gunnamatta Bay, Shelly & surrounding beaches, cosmopolitan eateries, Cronulla shopping mall and train station.

- Ground floor, villa-style apartment with generous entertaining courtyard
- Spacious open plan and light filled interiors flow seamlessly outdoors
- Granite-finished kitchen with gas cooktop; split-system air con & gas heating