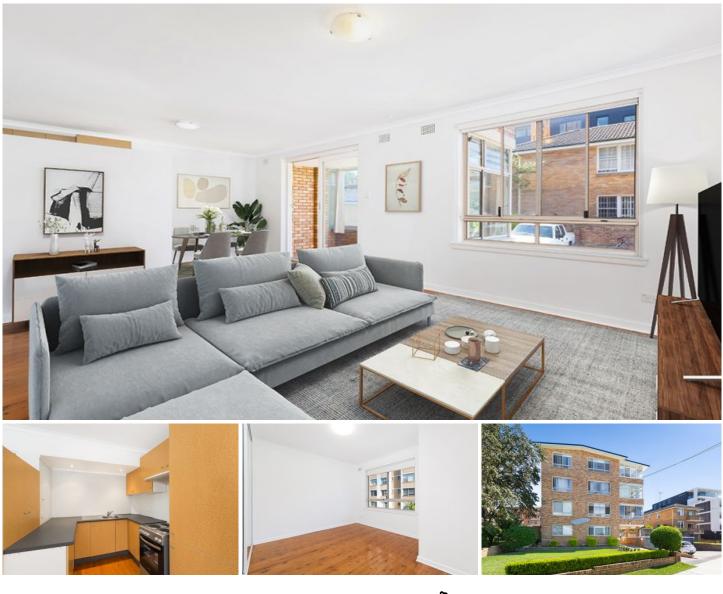

## BSON PARTNERS IN PROPERTY

4/55 Ewos Parade Cronulla NSW

Peacefully positioned within a leisurely stroll to Shelley Park, The Esplanade, beaches, shops and transport, this sunny two bedroom elevated ground floor apartment positioned towards the back of the block boasts a prized north facing aspect and offers an idyllic coastal lifestyle.

- Combined living & dining area adjoins the enclosed balcony

- Kitchen with plenty of storage & new upright stove/oven

- 2 bedrooms, neat bathroom & low maintenance timber floors

- Shared laundry facilities are available in the complex

- Enclosed balcony or sunroom features water glimpses

Please register for inspections via 'Book Inspection' or 'Email Agent' buttons.

2 🎮 1 🚔

View : https://www.gibsonpartners.com/lease/nsw/suther land/cronulla/residential/unit/7951557