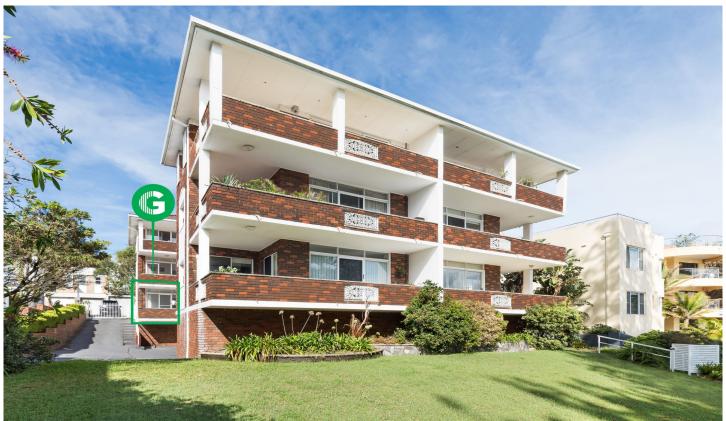

## 3/5-6 The Esplanade Cronulla NSW

Situated in a well-maintained building of only 8 apartments with a north facing position to Cronulla Beach and nearby to the sand and surf, Cronulla Park and Cronulla RSL, this first floor apartment offers an enviable lifestyle with bonus ocean views.

- Open plan living and dining areas leading to balcony with ocean views
- Functional kitchen in tidy condition with dishwasher, freestanding oven
- Three spacious bedrooms all with built-in robes, ensuite to the master
- Two newly renovated bathrooms, internal laundry with plenty of storage
- Single lock up garage, security complex, nearby to beach & shops