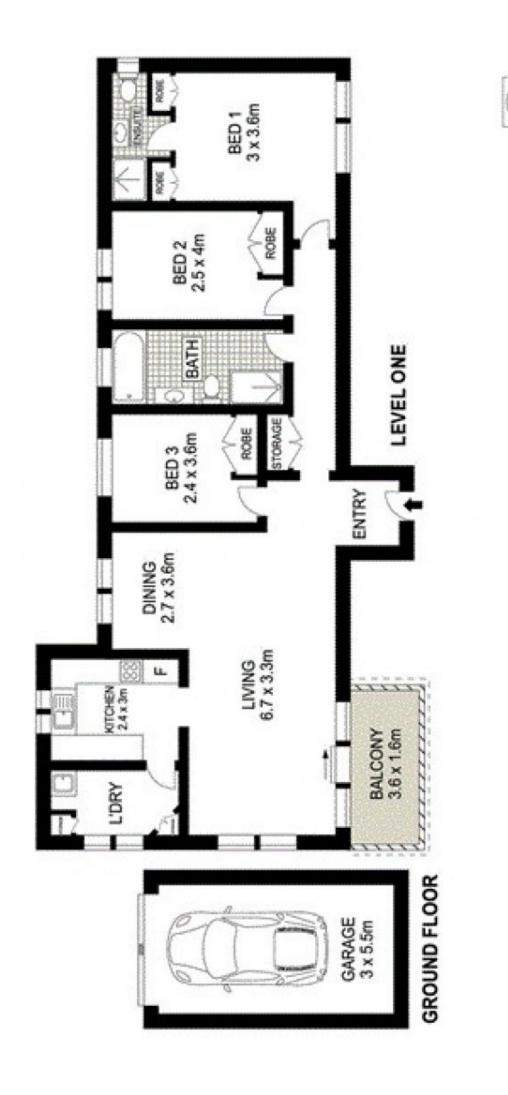

## 3/5-6 The Esplanade Cronulla NSW

Situated in a well-maintained building of only 8 apartments with a north facing position to Cronulla Beach and nearby to the sand and surf, Cronulla Park and Cronulla RSL, this first floor apartment offers an enviable lifestyle with bonus ocean views.

- Open plan living and dining areas leading to balcony with ocean views
- Functional kitchen in tidy condition with dishwasher, freestanding oven
- Three spacious bedrooms all with built-in robes, ensuite to the master
- Two newly renovated bathrooms, internal laundry with plenty of storage
- Single lock up garage, security complex, nearby to beach & shops

3 📭 2 🖺 1 🗬

**View :** https://www.gibsonpartners.com/lease/nsw/suther land/cronulla/residential/apartment/7953257

**Chris Malliate** 02 9523 1333

Nicholas Di Martino 02 9523 1333

3/5 The Esplanade, Cronulla