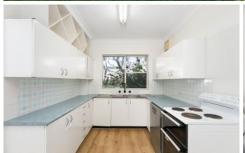

- Open plan living and dining areas leading to balcony with ocean views
- Functional kitchen in tidy condition with dishwasher, freestanding oven
- Three spacious bedrooms all with built-in robes, ensuite to the master
- Two newly renovated bathrooms, internal laundry with plenty of storage
- Single lock up garage, security complex, nearby to beach & shops