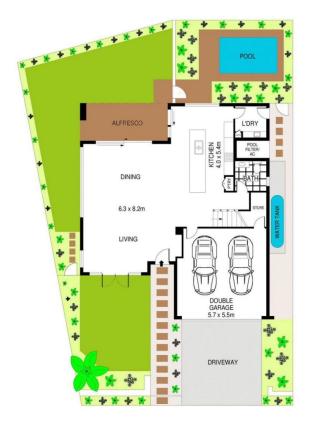

4 🗀 2 🔓 2 🖨

**Price** : \$2,450,000 **Land Size** : 351 sqm

View: https://www.gibsonpartners.com/sale/nsw/s

utherland/caringbah-south/residential/house

/7956432

Denise Howell 02 9523 1333

Gibson Partners Real Estate Pty Ltd Scale in metres. Indicative only.