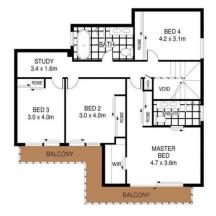

4 🗀 2 🔓 2 🖨

**Price** : \$2,450,000 **Land Size** : 351 sqm

View: https://www.gibsonpartners.com/sale/nsw/s

utherland/caringbah-south/residential/house

/7956432

Denise Howell 02 9523 1333

Gibson Partners Real Estate Pty Ltd Scale in metres. Indicative only.